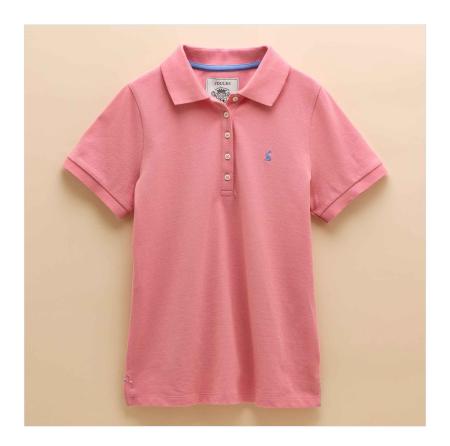

### **Joules Woody Pink Polo Shirt**

Whether it's a casual weekend or a day out in the sun, the Joules Polo Shirt delivers laid-back style with a touch of heritage.

Crafted from durable yet soft cotton piqué, it features a flattering short-sleeve silhouette, a traditional button placket, and all the distinctive details you'd expect from Joules.

The branded undercollar, contrast stitching on the buttons, striped neck tape, and signature embroidered hare at the chest make this a polished wardrobe classic—smart, sporty, and easy to wear.

100% Cotton