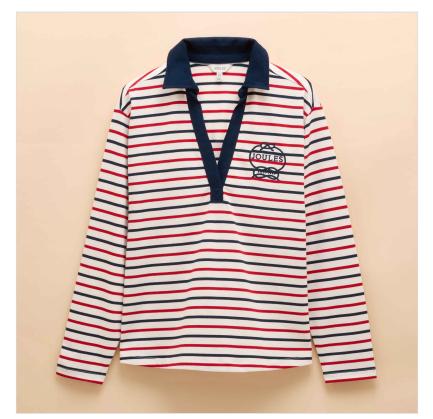

#### Joules Tallie Long Sleeve Combed Cotton Top Navy & Red Stripe

The Tallie Top is your go-to choice for warm-weather style, crafted from 100% combed cotton for a lightweight, incredibly soft, and durable feel.

Its flattering fit and relaxed silhouette make it effortlessly easy to wear, whether you're at home or away.

A preppy collar gives it a polished edge, while the embroidered badge adds a sporty finish.

With long sleeves and breathable fabric, it's perfect for cooler summer evenings or layering into early autumn.

Machine washable and versatile, it's a summer wardrobe staple you'll reach for again and again.

21-46117P