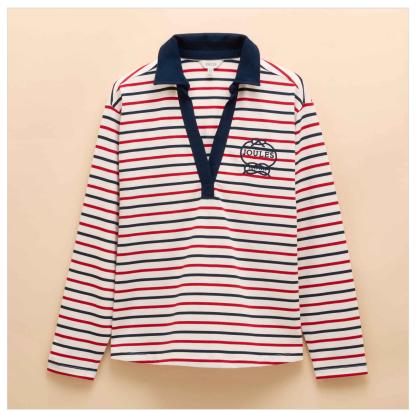

#### Joules Tallie Long Sleeve Combed Cotton Top Navy & Red Stripe

The Tallie Top is your go-to choice for warm-weather style, crafted from 100% combed cotton for a lightweight, incredibly soft, and durable feel.

Its flattering fit and relaxed silhouette make it effortlessly easy to wear, whether you're at home or away.

A preppy collar gives it a polished edge, while the embroidered badge adds a sporty finish.

With long sleeves and breathable fabric, it's perfect for cooler summer evenings or layering into early autumn.

Machine washable and versatile, it's a summer wardrobe staple you'll reach for again and again.

21-46117P