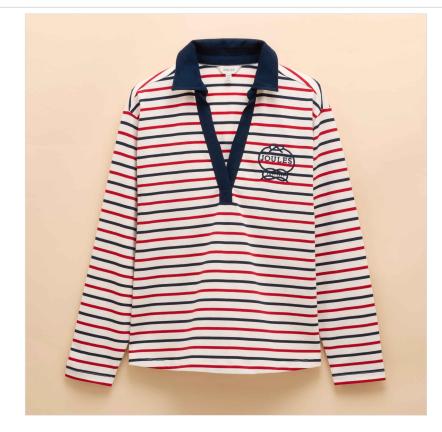

#### Joules Tallie Long Sleeve Combed Cotton Top Navy & Red Stripe

The Tallie Top is your go-to choice for warm-weather style, crafted from 100% combed cotton for a lightweight, incredibly soft, and durable feel.

Its flattering fit and relaxed silhouette make it effortlessly easy to wear, whether you're at home or away.

A preppy collar gives it a polished edge, while the embroidered badge adds a sporty finish.

With long sleeves and breathable fabric, it's perfect for cooler summer evenings or layering into early autumn.

Machine washable and versatile, it's a summer wardrobe staple you'll reach for again and again.

21-46117P