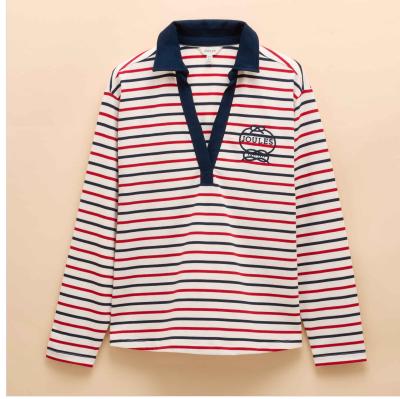

#### Joules Tallie Long Sleeve Combed Cotton Top Navy & Red Stripe

The Tallie Top is your go-to choice for warm-weather style, crafted from 100% combed cotton for a lightweight, incredibly soft, and durable feel.

Its flattering fit and relaxed silhouette make it effortlessly easy to wear, whether you're at home or away.

A preppy collar gives it a polished edge, while the embroidered badge adds a sporty finish.

With long sleeves and breathable fabric, it's perfect for cooler summer evenings or layering into early autumn.