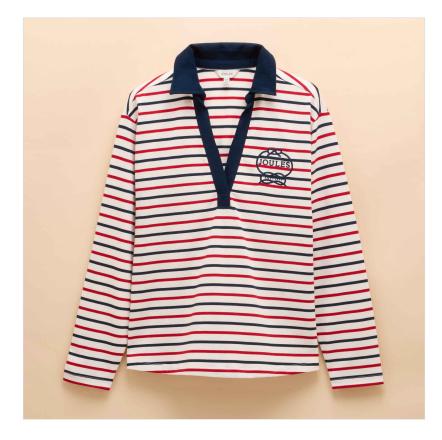

#### Joules Tallie Long Sleeve Combed Cotton Top Navy & Red Stripe

The Tallie Top is your go-to choice for warm-weather style, crafted from 100% combed cotton for a lightweight, incredibly soft, and durable feel.

Its flattering fit and relaxed silhouette make it effortlessly easy to wear, whether you're at home or away.

A preppy collar gives it a polished edge, while the embroidered badge adds a sporty finish.

With long sleeves and breathable fabric, it's perfect for cooler summer evenings or layering into early autumn.

Machine washable and versatile, it's a summer wardrobe staple you'll reach for again and again.

21-46117P