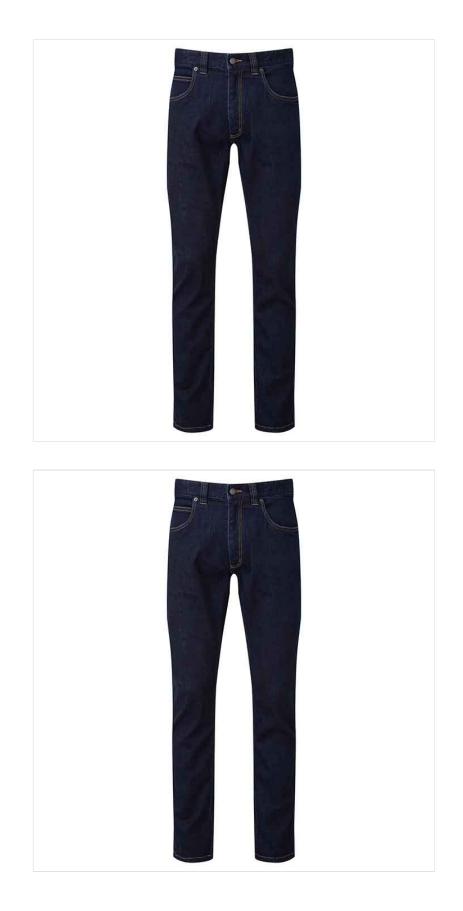

#### Schoffel James Jean Dark Denim

A brand new Schöffel addition, these James jeans have been constructed using a cotton / spandex mix offering supreme comfort with plenty of stretch.

Denim washed for softness and to reduce shrinkage, they are tailored in a fashionable straight leg for an up to date look and boast a full compliment of pockets to keep those all important essentials safe.

Easy to team and elevate any smart-casual occasion, a must have staple for the country wardrobe that's perfectly suited to a wide range of outdoor activities.

Regular length.

To keep up to date with our latest news, offers and promotions; be sure to join us on Facebook & Instagram.