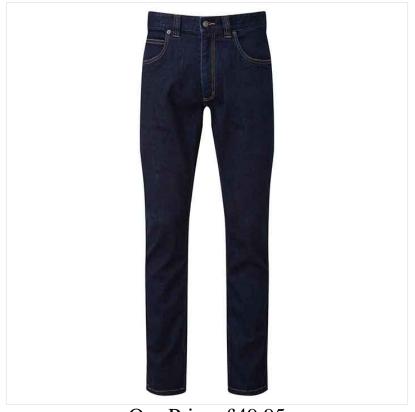

#### Schoffel James Jean Dark Denim

A brand new Schöffel addition, these James jeans have been constructed using a cotton / spandex mix offering supreme comfort with plenty of stretch.

Denim washed for softness and to reduce shrinkage, they are tailored in a fashionable straight leg for an up to date look and boast a full compliment of pockets to keep those all important essentials safe.

Easy to team and elevate any smart-casual occasion, a must have staple for the country wardrobe that's perfectly suited to a wide range of outdoor activities.

Regular length.

To keep up to date with our latest news, offers and promotions; be sure to join us on Facebook & Instagram.