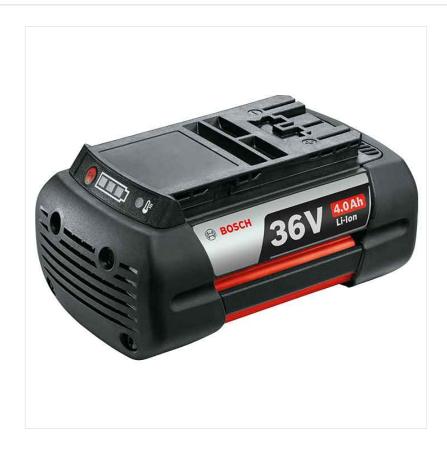

**BO-36VBATTERY** 

BO-36VBATTERY

Our Price: £175

**BO-36VBATTERY** 

 $[video\ width="1280"\ height="720"\ mp4="https://www.ernestdoeshop.com/wp-content/uploads/2025/01/150\_GBA\_18V\_Sudoku\_360\_4Ah171690.mp4"][/video]$ 

### Bosch GBA 36V 4.0Ah Battery

Power through demanding gardening tasks with the **Bosch GBA 36V 4.0Ah Battery Pack**. Part of the 36V POWER FOR ALL system, this high-capacity battery is designed for heavier-duty garden tools, delivering reliable power and extended runtime. With no self-discharge or memory effect, and clear LED indicators for charge status, it ensures efficient and hassle-free operation. Compatible across all Bosch 36V garden tools for maximum flexibility.