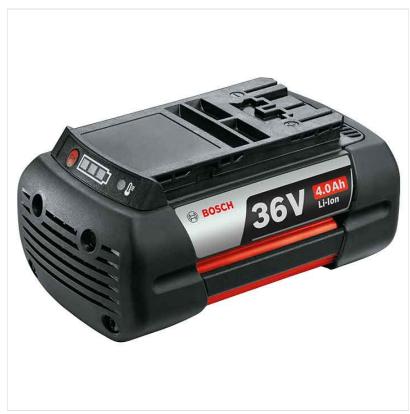

**BO-36VBATTERY** 

BO-36VBATTERY

Our Price: £175

**BO-36VBATTERY** 

 $[video\ width="1280"\ height="720"\ mp4="https://www.ernestdoeshop.com/wp-content/uploads/2025/01/150\_GBA\_18V\_Sudoku\_360\_4Ah171690.mp4"][/video]$ 

### Bosch GBA 36V 4.0Ah Battery

Power through demanding gardening tasks with the **Bosch GBA 36V 4.0Ah Battery Pack**. Part of the 36V POWER FOR ALL system, this high-capacity battery is designed for heavier-duty garden tools, delivering reliable power and extended runtime. With no self-discharge or memory effect, and clear LED indicators for charge status, it ensures efficient and hassle-free operation. Compatible across all Bosch 36V garden tools for maximum flexibility.