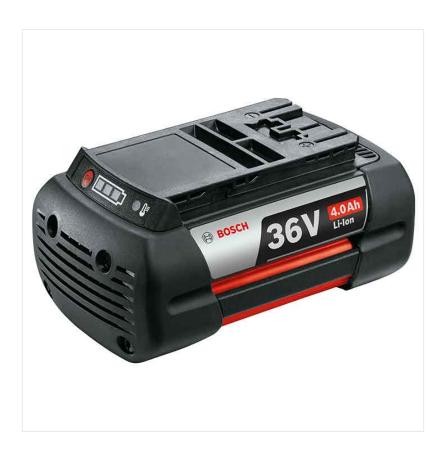

**BO-36VBATTERY** 

BO-36VBATTERY

Our Price: £175

**BO-36VBATTERY** 

 $[video\ width="1280"\ height="720"\ mp4="https://www.ernestdoeshop.com/wp-content/uploads/2025/01/150\_GBA\_18V\_Sudoku\_360\_4Ah171690.mp4"][/video]$ 

### Bosch GBA 36V 4.0Ah Battery

Power through demanding gardening tasks with the **Bosch GBA 36V 4.0Ah Battery Pack**. Part of the 36V POWER FOR ALL system, this high-capacity battery is designed for heavier-duty garden tools, delivering reliable power and extended runtime. With no self-discharge or memory effect, and clear LED indicators for charge status, it ensures efficient and hassle-free operation. Compatible across all Bosch 36V garden tools for maximum flexibility.