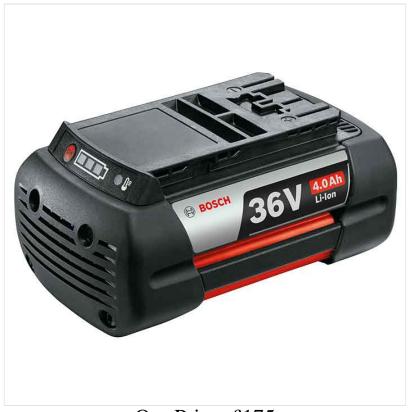

**BO-36VBATTERY** 

BO-36VBATTERY

Our Price: £175

**BO-36VBATTERY** 

 $[video\ width="1280"\ height="720"\ mp4="https://www.ernestdoeshop.com/wp-content/uploads/2025/01/150\_GBA\_18V\_Sudoku\_360\_4Ah171690.mp4"][/video]$ 

### Bosch GBA 36V 4.0Ah Battery

Power through demanding gardening tasks with the **Bosch GBA 36V 4.0Ah Battery Pack**. Part of the 36V POWER FOR ALL system, this high-capacity battery is designed for heavier-duty garden tools, delivering reliable power and extended runtime. With no self-discharge or memory effect, and clear LED indicators for charge status, it ensures efficient and hassle-free operation. Compatible across all Bosch 36V garden tools for maximum flexibility.