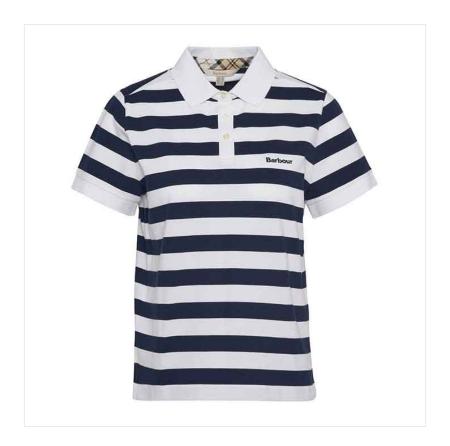

### **Barbour Ashbourne Ladies Striped Polo Shirt Navy Stripe**

Swap out your everyday tee for a smarter seasonal option with the Barbour Ashbourne Striped Polo Shirt.

Cut to a flattering slim fit and made from a soft cotton-elastane blend, this striped polo brings a clean, preppy edge to your casual wardrobe.

Finished with branded buttons and signature Barbour block embroidery at the chest, it's the ideal choice for relaxed weekends and off-duty days.

Machine wash @30°C.

UK Sizes: 8 - 18.

21-33588P