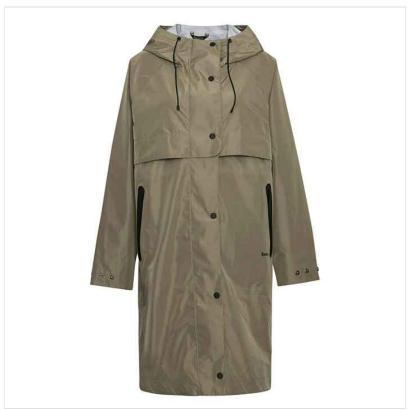

### Barbour Jayla Ladies Waterproof Parka Dusky Green

Rain or shine, the Barbour Jayla Waterproof Parka is designed to keep you stylishly protected.

Made from lightweight 2.5-layer waterproof fabric, it offers breathable comfort without compromising on performance.

Featuring sleek contrast black trims, a fixed hood for added coverage, and subtle Barbour branding at the pocket

This parka is perfect for tackling unpredictable weather with confidence and flair.

Outer: Face: 100% Polyester | Membrane: 100% Polyurethane | Inner: 100% Polyester

Back length: 41 w 4 DROP

UK Sizes: 08-18. Machine wash 30°C

ernest Doe
Where you can buy with confidence

21-33552P