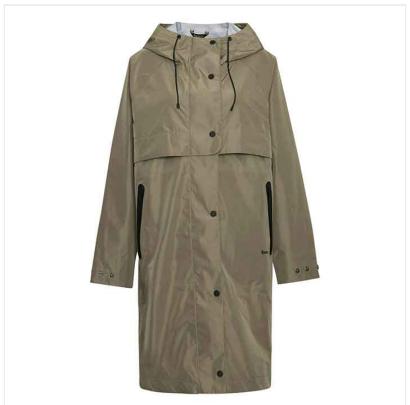

### Barbour Jayla Ladies Waterproof Parka Dusky Green

Rain or shine, the Barbour Jayla Waterproof Parka is designed to keep you stylishly protected.

Made from lightweight 2.5-layer waterproof fabric, it offers breathable comfort without compromising on performance.

Featuring sleek contrast black trims, a fixed hood for added coverage, and subtle Barbour branding at the pocket

This parka is perfect for tackling unpredictable weather with confidence and flair.

Outer: Face: 100% Polyester | Membrane: 100% Polyurethane | Inner: 100% Polyester

Back length: 41 w 4 DROP

UK Sizes: 08-18. Machine wash 30°C

ernest Doe
Where you can buy with confidence

21-33552P