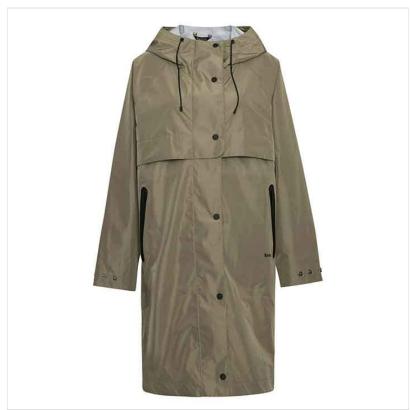

### Barbour Jayla Ladies Waterproof Parka Dusky Green

Rain or shine, the Barbour Jayla Waterproof Parka is designed to keep you stylishly protected.

Made from lightweight 2.5-layer waterproof fabric, it offers breathable comfort without compromising on performance.

Featuring sleek contrast black trims, a fixed hood for added coverage, and subtle Barbour branding at the pocket

This parka is perfect for tackling unpredictable weather with confidence and flair.

Outer: Face: 100% Polyester | Membrane: 100% Polyurethane | Inner: 100% Polyester

Back length: 41 w 4 DROP

UK Sizes: 08-18. Machine wash 30°C

ernest Doe
Where you can buy with confidence

21-33552P