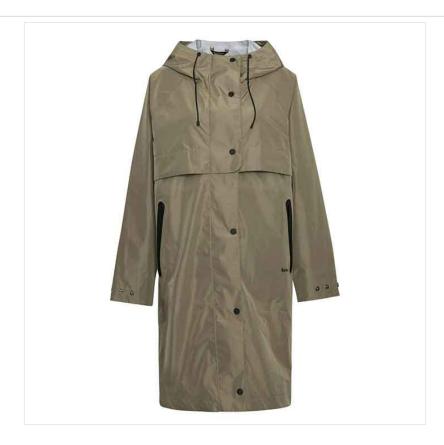

### Barbour Jayla Ladies Waterproof Parka Dusky Green

Rain or shine, the Barbour Jayla Waterproof Parka is designed to keep you stylishly protected.

Made from lightweight 2.5-layer waterproof fabric, it offers breathable comfort without compromising on performance.

Featuring sleek contrast black trims, a fixed hood for added coverage, and subtle Barbour branding at the pocket

This parka is perfect for tackling unpredictable weather with confidence and flair.

Outer: Face: 100% Polyester | Membrane: 100% Polyurethane | Inner: 100% Polyester

Back length: 41 w 4 DROP

UK Sizes: 08-18. Machine wash 30°C

ernest Doe
Where you can buy with confidence

21-33552P