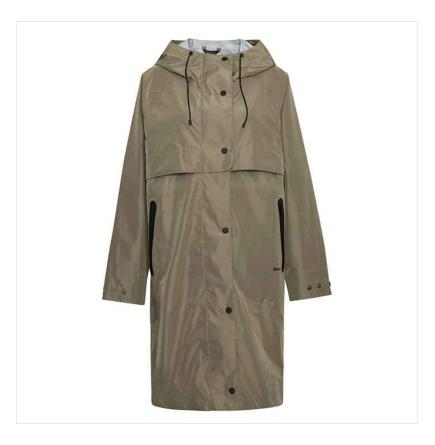

### Barbour Jayla Ladies Waterproof Parka Dusky Green

Rain or shine, the Barbour Jayla Waterproof Parka is designed to keep you stylishly protected.

Made from lightweight 2.5-layer waterproof fabric, it offers breathable comfort without compromising on performance.

Featuring sleek contrast black trims, a fixed hood for added coverage, and subtle Barbour branding at the pocket

This parka is perfect for tackling unpredictable weather with confidence and flair.

Outer: Face: 100% Polyester | Membrane: 100% Polyurethane | Inner: 100% Polyester

Back length: 41 w 4 DROP

UK Sizes: 08-18. Machine wash 30°C

ernest Doe
Where you can buy with confidence

21-33552P