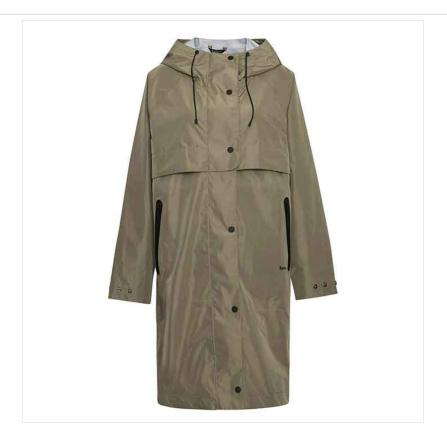

### Barbour Jayla Ladies Waterproof Parka Dusky Green

Rain or shine, the Barbour Jayla Waterproof Parka is designed to keep you stylishly protected.

Made from lightweight 2.5-layer waterproof fabric, it offers breathable comfort without compromising on performance.

Featuring sleek contrast black trims, a fixed hood for added coverage, and subtle Barbour branding at the pocket

This parka is perfect for tackling unpredictable weather with confidence and flair.

Outer: Face: 100% Polyester | Membrane: 100% Polyurethane | Inner: 100% Polyester

Back length: 41 w 4 DROP

UK Sizes: 08-18. Machine wash 30°C

ernest Doe
Where you can buy with confidence

21-33552P