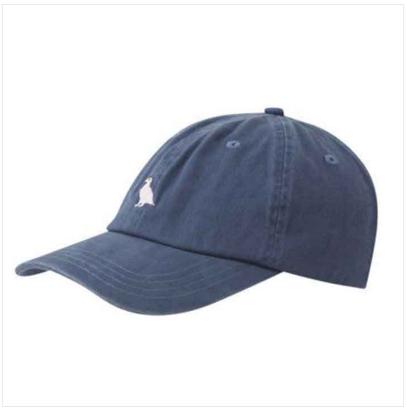

### **Schoffel Colwell Cap Pigeon Blue**

Simple, stylish and built to last, the Colwell Cap is crafted from garment-dyed cotton twill that develops character with wear.

 $Featuring \ subtle \ Sch\"{o}ffel \ embroidery, a \ signature \ ptarmigan \ design, and a \ classic \ five-panel \ construction, this \ cap \ offers \ timeless \ appeal.$ 

The adjustable brass buckle ensures a perfect fit, making it a versatile unisex accessory for everyday wear.