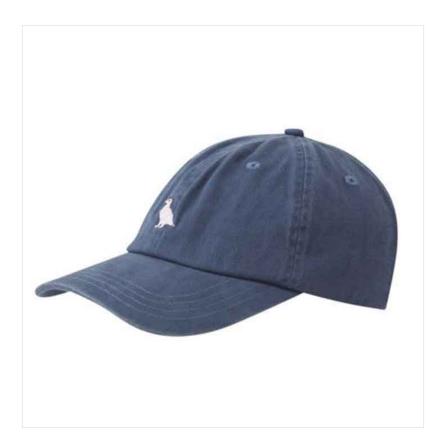

### **Schoffel Colwell Cap Pigeon Blue**

Simple, stylish and built to last, the Colwell Cap is crafted from garment-dyed cotton twill that develops character with wear.

 $Featuring \ subtle \ Sch\"{o}ffel \ embroidery, a \ signature \ ptarmigan \ design, and a \ classic \ five-panel \ construction, this \ cap \ offers \ timeless \ appeal.$ 

The adjustable brass buckle ensures a perfect fit, making it a versatile unisex accessory for everyday wear.