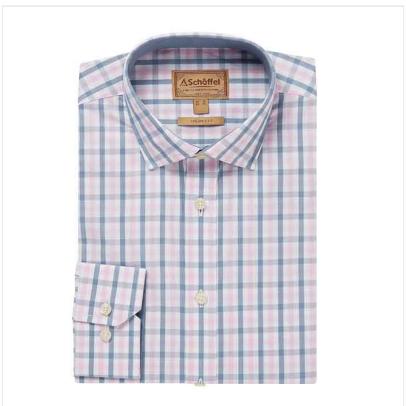

## Schoffel Hebden Tailored Shirt Dark Denim-Pink Check

Constructed in 100% premium Cotton with a heavy peached finish, the Hebden shirt features a cutaway collar and two button adjustable cuffs.

Smarten up with chino's or dress casual with jeans, whichever way, the Schoffel branded buttons and collar stiffeners give this shirt an overarching premium finish.

Available sizes: 15.5" - 18".

21-39275P