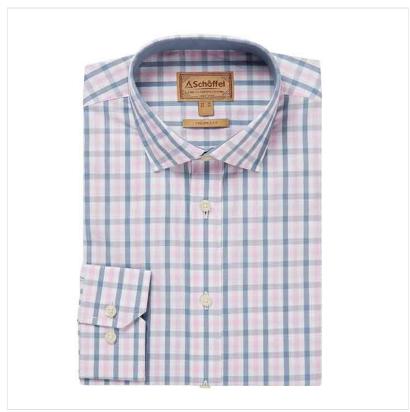

## Schoffel Hebden Tailored Shirt Dark Denim-Pink Check

Constructed in 100% premium Cotton with a heavy peached finish, the Hebden shirt features a cutaway collar and two button adjustable cuffs.

Smarten up with chino's or dress casual with jeans, whichever way, the Schoffel branded buttons and collar stiffeners give this shirt an overarching premium finish.

Available sizes: 15.5" - 18".

21-39275P