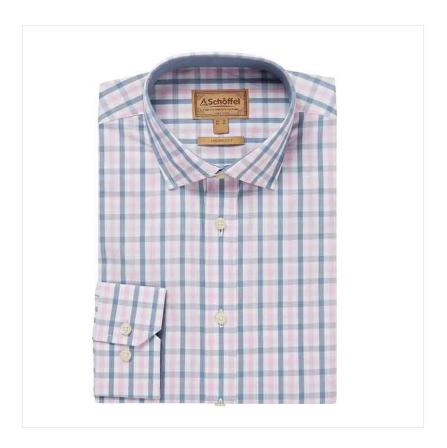

## Schoffel Hebden Tailored Shirt Dark Denim-Pink Check

Constructed in 100% premium Cotton with a heavy peached finish, the Hebden shirt features a cutaway collar and two button adjustable cuffs.

Smarten up with chino's or dress casual with jeans, whichever way, the Schoffel branded buttons and collar stiffeners give this shirt an overarching premium finish.

Available sizes: 15.5" - 18".

21-39275P