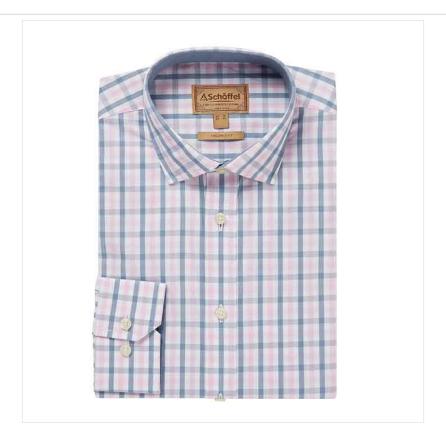

## Schoffel Hebden Tailored Shirt Dark Denim-Pink Check

Constructed in 100% premium Cotton with a heavy peached finish, the Hebden shirt features a cutaway collar and two button adjustable cuffs.

Smarten up with chino's or dress casual with jeans, whichever way, the Schoffel branded buttons and collar stiffeners give this shirt an overarching premium finish.

Available sizes: 15.5" - 18".

21-39275P