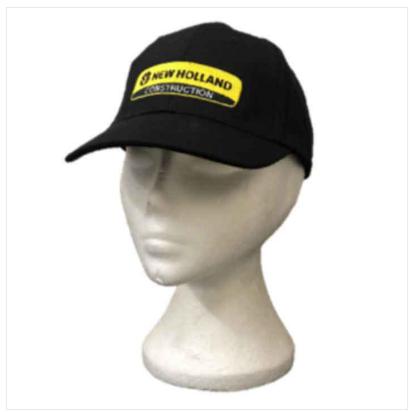

### **New Holland Construction Baseball Cap Black**

Show your support for the iconic brand with the New Holland Construction Baseball Cap.

 $Made \ from \ 100\% \ cotton \ for \ breathable \ comfort, it's \ a \ durable \ and \ stylish \ choice \ for \ work \ or \ leisure.$ 

The structured design features the New Holland Construction logo and an adjustable fit, making it an essential everyday accessory.

Hand wash only to keep it looking its best.