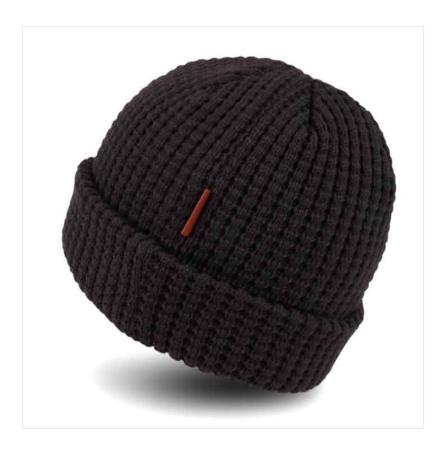

### **New Holland Ribbed Beanie Hat Grey**

Stay warm in classic style with this New Holland ribbed beanie, featuring a logo patch.

 $Made \ from \ 100\% \ soft-touch \ acrylic, it \ offers \ a \ snug, \ stretchy \ fit \ that's \ perfect \ for \ everyday \ wear—whether \ you're \ on \ the \ job \ or \ off-duty.$ 

A practical one-size design that pairs comfort with brand pride.

Hand wash only