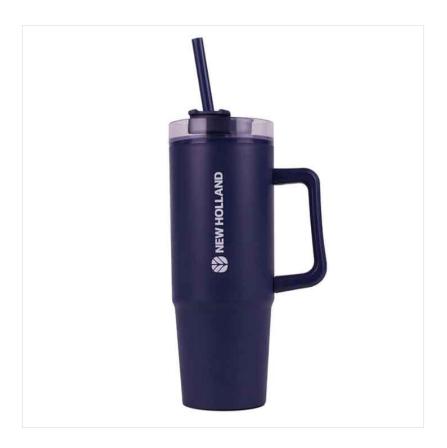

### New Holland Drinking Cup with Straw 0.9L

Stay refreshed on the go with this double-walled plastic cup, made from 80% recycled material.

Featuring a rotating lid with three positions—straw opening, sip opening, and fully closed for spill protection.

This 900ml cup is a practical and eco-friendly choice for everyday hydration.

BPA-free and reusable, it's the perfect companion whether you're at work, in the car, or out and about.

Handwash Only

FA-NH51110766