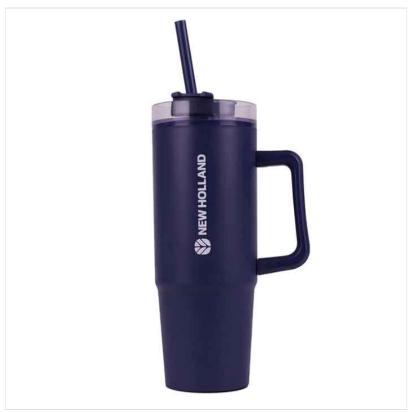

### New Holland Drinking Cup with Straw 0.9L

Stay refreshed on the go with this double-walled plastic cup, made from 80% recycled material.

Featuring a rotating lid with three positions—straw opening, sip opening, and fully closed for spill protection.

This 900ml cup is a practical and eco-friendly choice for everyday hydration.

BPA-free and reusable, it's the perfect companion whether you're at work, in the car, or out and about.

Handwash Only

FA-NH51110766