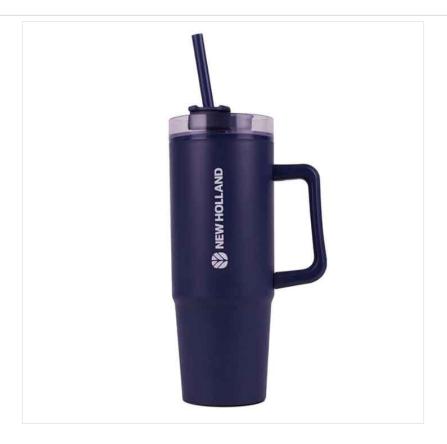

### New Holland Drinking Cup with Straw 0.9L

Stay refreshed on the go with this double-walled plastic cup, made from 80% recycled material.

Featuring a rotating lid with three positions—straw opening, sip opening, and fully closed for spill protection.

This 900ml cup is a practical and eco-friendly choice for everyday hydration.

BPA-free and reusable, it's the perfect companion whether you're at work, in the car, or out and about.

Handwash Only

FA-NH51110766