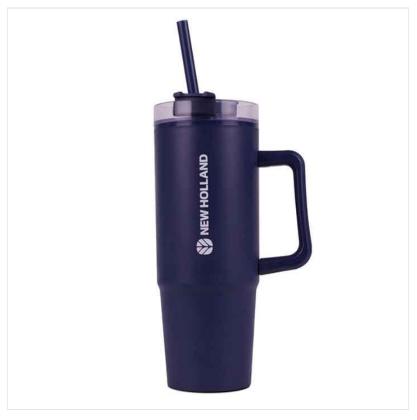

### New Holland Drinking Cup with Straw 0.9L

Stay refreshed on the go with this double-walled plastic cup, made from 80% recycled material.

Featuring a rotating lid with three positions—straw opening, sip opening, and fully closed for spill protection.

This 900ml cup is a practical and eco-friendly choice for everyday hydration.

BPA-free and reusable, it's the perfect companion whether you're at work, in the car, or out and about.

Handwash Only

FA-NH51110766