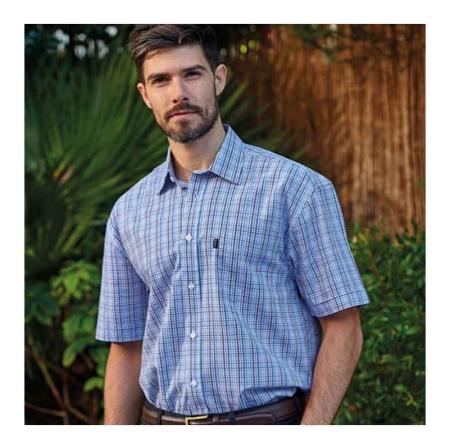

### **Champion Poole Men's Short Sleeve Shirt Blue**

Smart, lightweight, and easy to wear, the Poole Short Sleeve Shirt is perfect for warmer days.

Made from a durable polyester-cotton blend with yarn-dyed fabric, it features a classic chest pocket and a straight hem for a clean, casual look.