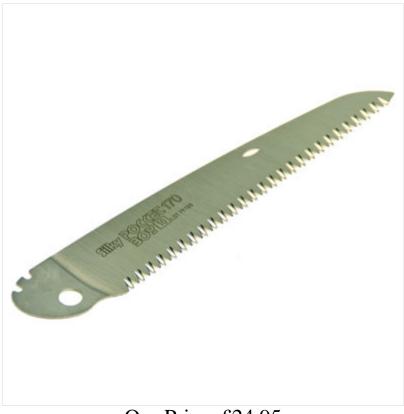

## Silky Pocket Boy 170 Spare Blade

6-3/4-inch (170 mm) blade length
8.5 teeth per inch (10 teeth per 30 mm) teeth configuration
0.09 pounds (40 grams) weight
Hard chrome-plated
Taper-ground and impulse-hardened non-set tooth design