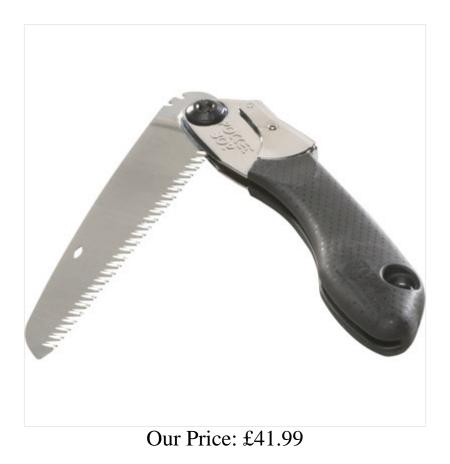

## Silky Pocket Boy 170 Saw

The Pocket Boy is compact lightweight folding saw with 6-3/4-inch blade that will take up very little room in your pocket or backpack. Nicknamed as "Little Giant" due to its extraordinary cutting capacity. This sleek saw features rust-resistant, hard chrome-plated, taper-ground blade with an impulse-hardened non-set tooth design for greater cutting efficiency. Utilizes proprietary Silky MIRAI-ME (Smooth Cutting) Technology