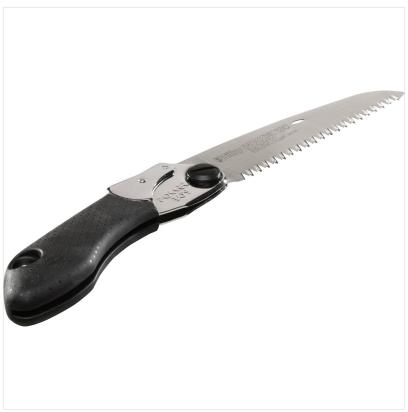

### Silky Pocket Boy 130 Saw

The Pocket Boy is compact lightweight folding saw with 5-inch blade that will take up very little room in your pocket or backpack. Nicknamed as "Little Giant" due to its extraordinary cutting capacity. This sleek saw features rust-resistant, hard chrome-plated, taper-ground blade with an impulse-hardened non-set tooth design for greater cutting efficiency. Utilizes proprietary Silky MIRAI-ME (Smooth Cutting) Technology

# Silky Pocket Boy 130 Saw

SL-340-13