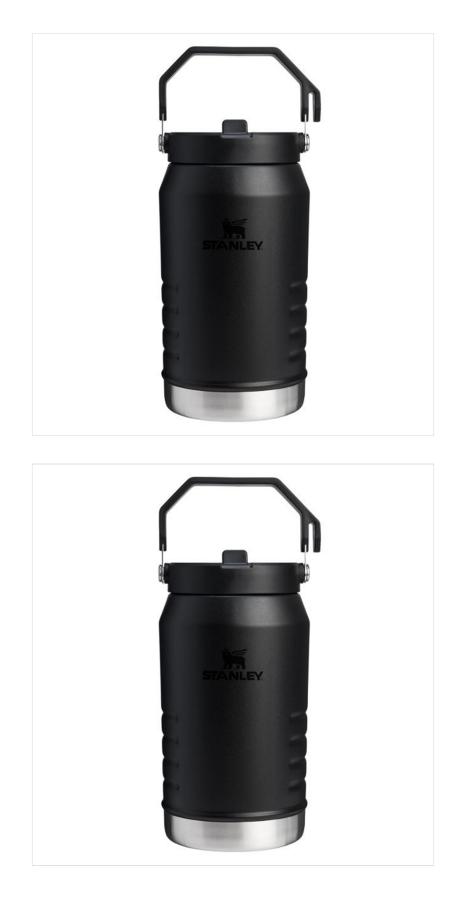

### **Stanley IceFlow Flip Straw 2.0 Jug | 1.9L Black**

Stay refreshed all day long with the Stanley IceFlow<sup>TM</sup> Flip Straw 2.0 Jug 1.9L, designed for easy hydration wherever adventure takes you.

Simply flip up the straw to sip and snap it shut to keep your drink clean and fresh. Double-wall vacuum insulation ensures your water stays icy cold for hours, even on the hottest days.

Built for portability, it features a rugged carry handle and integrated fence hook, making it perfect for everything from workouts to weekends away.

Made in part from recycled plastics for a more sustainable choice.

Dimensions: 26cm x 14cm

Weight: 1300g