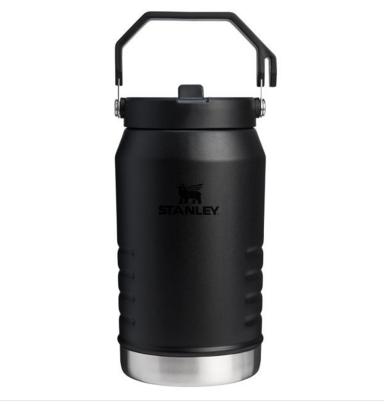

### **Stanley IceFlow Flip Straw 2.0 Jug | 1.9L Black**

Stay refreshed all day long with the Stanley IceFlow<sup>TM</sup> Flip Straw 2.0 Jug 1.9L, designed for easy hydration wherever adventure takes you.

Simply flip up the straw to sip and snap it shut to keep your drink clean and fresh. Double-wall vacuum insulation ensures your water stays icy cold for hours, even on the hottest days.

Built for portability, it features a rugged carry handle and integrated fence hook, making it perfect for everything from workouts to weekends away.

Made in part from recycled plastics for a more sustainable choice.

Dimensions: 26cm x 14cm

Weight: 1300g