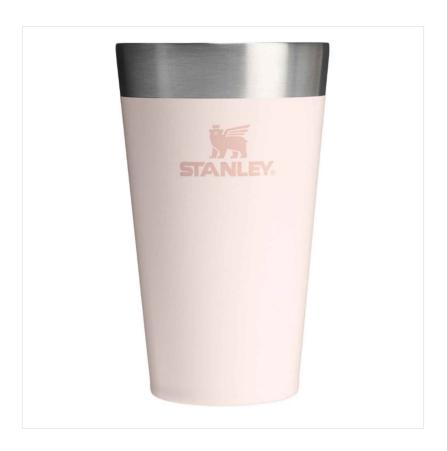

# Stanley Adventure Stacking Tumbler 0.47L Rose Quartz

47-27087

Our Price: £19.99

### Stanley Adventure Stacking Tumbler 0.47L Rose Quartz

Built for life outdoors, the Stanley Adventure Stacking Tumbler is a tough, vacuum-insulated pint that won't break, shatter or rust—ideal for any adventure.

With a 470ml (1 pint) capacity, it keeps beer or soft drinks cold for up to 4 hours and hot drinks warm for up to 45 minutes.

Perfect for camping, hiking, picnics, or travel, it even handles soup and Glühwein with ease.

When the fun's over, the tumblers stack neatly for space-saving storage—whether in your camping gear or kitchen cupboard.

Dimensions: 146 x 87 x 87 mm

Weight: 230