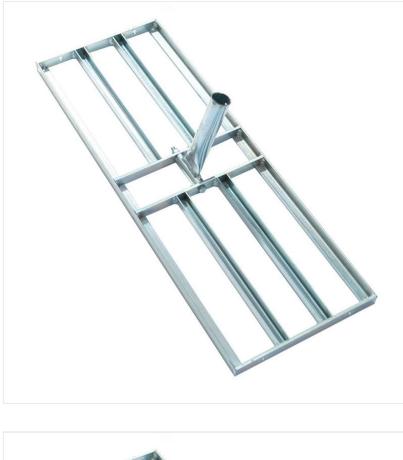

#### Chelwood Chelute Levelling Rake 700 x 250mm + Extension Kit

Crafted for both professionals and passionate gardeners, this reversible and extendable galvanised steel Trulute is the ultimate tool for precision lawn levelling and spreading top dressing with ease.

More than just a leveller, it's also ideal for preparing ground before turfing, raking, and general surface cleaning-making it a versatile addition to any garden toolkit.

Fitted with a robust ash wood handle, it offers both durability and ergonomic comfort, even during extended use.

Supplied with 2 x 200mm extensions, the rake provides a longer working surface, making it perfect for tackling larger lawns and open spaces with efficiency and control.

Handle: 1800 x 28mm .

Overall dimensions: 1880mm (L) x 1100mm (W).