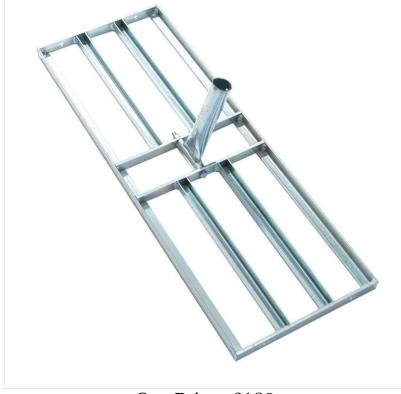

#### Chelwood Chelute Levelling Rake 700 x 250mm + Extension Kit

Crafted for both professionals and passionate gardeners, this reversible and extendable galvanised steel Trulute is the ultimate tool for precision lawn levelling and spreading top dressing with ease.

More than just a leveller, it's also ideal for preparing ground before turfing, raking, and general surface cleaning-making it a versatile addition to any garden toolkit.

Fitted with a robust ash wood handle, it offers both durability and ergonomic comfort, even during extended use.

Supplied with 2 x 200mm extensions, the rake provides a longer working surface, making it perfect for tackling larger lawns and open spaces with efficiency and control.

Handle: 1800 x 28mm .

Overall dimensions: 1880mm (L) x 1100mm (W).