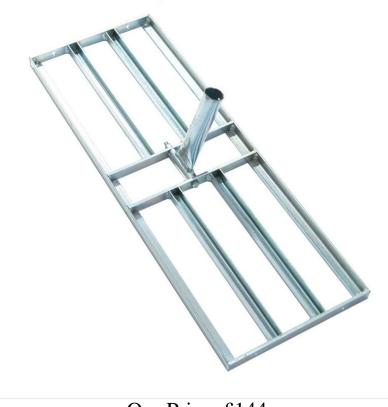

## Chelwood Chelute Levelling Rake 700 x 250mm <sup>39-65060</sup>

Our Price: £144

### Chelwood Chelute Levelling Rake 700 x 250mm

Crafted for both professionals and dedicated gardeners, this reversible and infinitely extendable galvanised steel Trulute is the go-to tool for precise levelling and spreading of top dressing across lawns.

Beyond levelling, it's also ideal for preparing ground before turfing, as well as for general raking and surface cleaning.

The robust ash wood handle offers strength and ergonomic comfort, making it easy to use over extended periods.

For larger areas, an extendable version is available separately, offering a longer working surface-perfect for larger lawns and open spaces.

Handle: 1800 x 28mm.

Total Length: 1880mm.