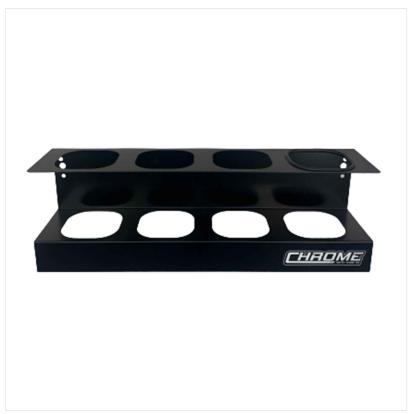

### **Chrome 4 Bottle Holders**

Chrome Northwest Ltd Bottle Holders are the perfect storage solution for your detailing setup.

Bespoke-designed to fit the Chrome Northwest 500ml bottle range, they offer a clean, organised way to display your products.

Available in 3-space or 4-space options, these holders are ideal for wall mounting in garages, workshops, or mobile valeting setups.

Please note: bottles are not included.

Dimensions: (L x D x H)

4 Bottle Holder - 41.6cm x 9.3cm x 13.2cm

# Chrome 4 Bottle Holders

47-09102