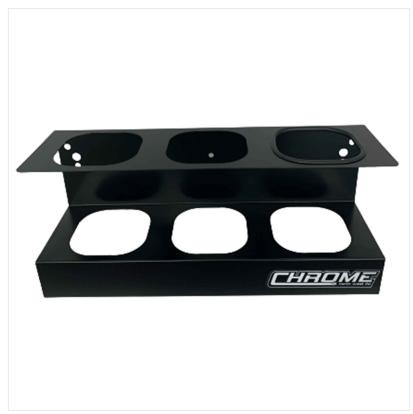

### **Chrome 3 Bottle Holders**

Chrome Northwest Ltd Bottle Holders are the perfect storage solution for your detailing setup.

Bespoke-designed to fit the Chrome Northwest 500ml bottle range, they offer a clean, organised way to display your products.

Available in 3-space or 4-space options, these holders are ideal for wall mounting in garages, workshops, or mobile valeting setups.

Please note: bottles are not included.

Dimensions: (L x D x H)

3 Bottle Holder - 31.6cm x 9.3cm x 13.3cm

# Chrome 3 Bottle Holders

47-09101