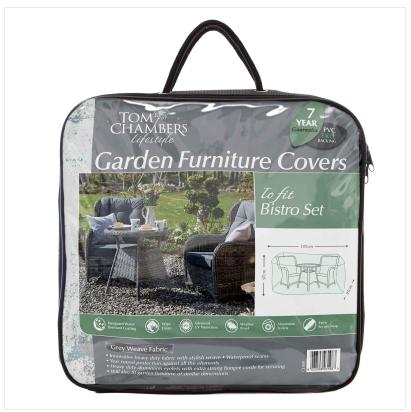

### Tom Chambers Prestige Bistro Set Cover (185cm x 97cm)

Prestige Garden Covers combine innovative design with heavy-duty protection, making them the ideal choice for safeguarding your outdoor furniture all year round.

Crafted from a durable two-tone fabric with a modern weave, these covers are available in grey/black, adding a sleek, contemporary touch to your garden.

The PVC-free material features a water-repellent coating for reliable weather resistance.

Each cover includes heavy-duty grey bungee cords and aluminium eyelets for a secure and adjustable fit, even in challenging conditions.

Overall dimensions: 185cm (W) x 93cm (D) x 97cm (H).