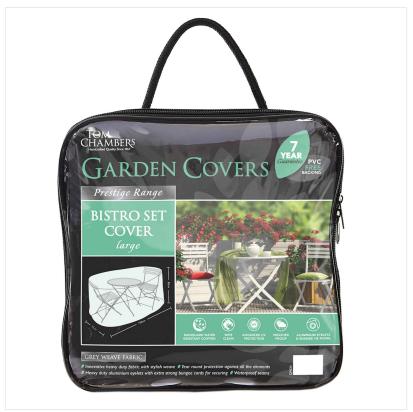

## **Tom Chambers Prestige Bistro Set Cover**

Prestige Garden Covers combine innovative design with heavy-duty protection, making them the ideal choice for safeguarding your outdoor furniture all year round.

Crafted from a durable two-tone fabric with a modern weave, these covers are available in grey/black, adding a sleek, contemporary touch to your garden.

The PVC-free material features a water-repellent coating for reliable weather resistance.

Each cover includes heavy-duty grey bungee cords and aluminium eyelets for a secure and adjustable fit, even in challenging conditions.

Overall dimensions: 150cm (W) x 70cm (D) x 80cm (H).