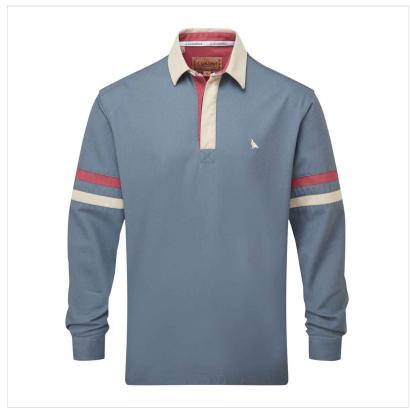

### Schoffel Men's Truro Rugby Style Deck Shirt Dark Pigeon Blue

Inspired by classic rugby styling and built for the great outdoors, the Truro Deck Shirt is as versatile as it is durable.

Crafted from heavy cotton twill with a relaxed fit, it's made to withstand the demands of country life while delivering effortless everyday style.

Ideal for layering through changing seasons, it works just as well on its own as it does under gilets, jackets or knitwear.

A true do-it-all wardrobe essential, the Truro is the staple piece you'll keep coming back to.

UK Sizes: XS - 2XL.

Regular Fit.

21-39242P