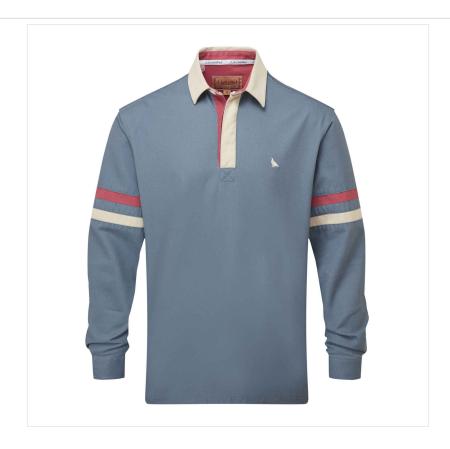

### Schoffel Men's Truro Rugby Style Deck Shirt Dark Pigeon Blue

Inspired by classic rugby styling and built for the great outdoors, the Truro Deck Shirt is as versatile as it is durable.

Crafted from heavy cotton twill with a relaxed fit, it's made to withstand the demands of country life while delivering effortless everyday style.

Ideal for layering through changing seasons, it works just as well on its own as it does under gilets, jackets or knitwear.

A true do-it-all wardrobe essential, the Truro is the staple piece you'll keep coming back to.

UK Sizes: XS - 2XL.

Regular Fit.

21-39242P