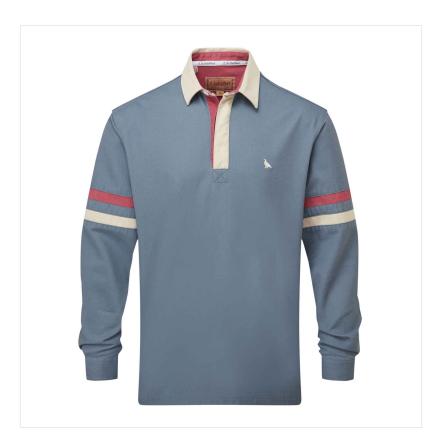

### Schoffel Men's Truro Rugby Style Deck Shirt Dark Pigeon Blue

Inspired by classic rugby styling and built for the great outdoors, the Truro Deck Shirt is as versatile as it is durable.

Crafted from heavy cotton twill with a relaxed fit, it's made to withstand the demands of country life while delivering effortless everyday style.

Ideal for layering through changing seasons, it works just as well on its own as it does under gilets, jackets or knitwear.

A true do-it-all wardrobe essential, the Truro is the staple piece you'll keep coming back to.

UK Sizes: XS - 2XL.

Regular Fit.

21-39242P