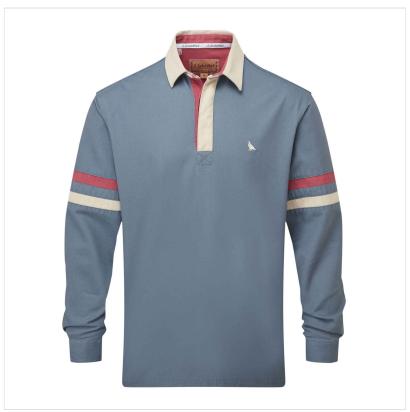

### Schoffel Men's Truro Rugby Style Deck Shirt Dark Pigeon Blue

Inspired by classic rugby styling and built for the great outdoors, the Truro Deck Shirt is as versatile as it is durable.

Crafted from heavy cotton twill with a relaxed fit, it's made to withstand the demands of country life while delivering effortless everyday style.

Ideal for layering through changing seasons, it works just as well on its own as it does under gilets, jackets or knitwear.

A true do-it-all wardrobe essential, the Truro is the staple piece you'll keep coming back to.

UK Sizes: XS - 2XL.

Regular Fit.

21-39242P