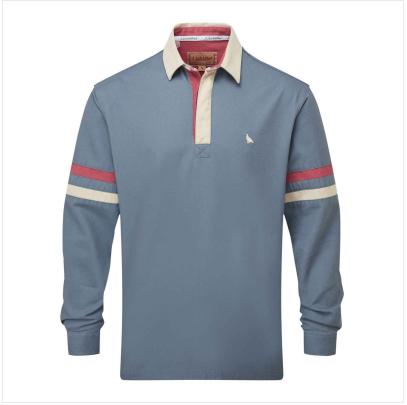

### Schoffel Men's Truro Rugby Style Deck Shirt Dark Pigeon Blue

Inspired by classic rugby styling and built for the great outdoors, the Truro Deck Shirt is as versatile as it is durable.

Crafted from heavy cotton twill with a relaxed fit, it's made to withstand the demands of country life while delivering effortless everyday style.

Ideal for layering through changing seasons, it works just as well on its own as it does under gilets, jackets or knitwear.

A true do-it-all wardrobe essential, the Truro is the staple piece you'll keep coming back to.

UK Sizes: XS - 2XL.

Regular Fit.

21-39242P