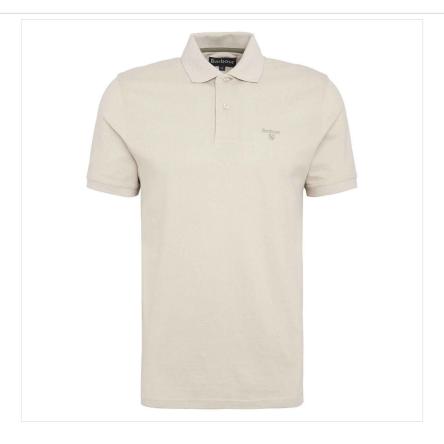

### **Barbour Sports Tailored Polo Shirt Lightweight Mist**

A true smart-casual essential, the Barbour Sports Polo Shirt delivers timeless style with an athletic edge.

Crafted from breathable cotton piqué, it offers a clean, sporty look with all-day comfort.

Cut to a defined fit, it features short sleeves, a ribbed collar and cuffs, and is available in a range of versatile colours for effortless styling.

Finished with the iconic Barbour shield logo embroidered at the chest, this polo is a go-to choice for elevated everyday wear.