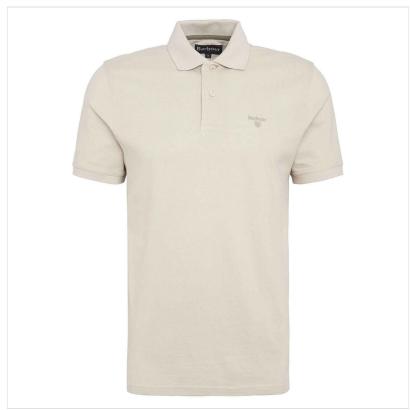

### **Barbour Sports Tailored Polo Shirt Lightweight Mist**

A true smart-casual essential, the Barbour Sports Polo Shirt delivers timeless style with an athletic edge.

Crafted from breathable cotton piqué, it offers a clean, sporty look with all-day comfort.

Cut to a defined fit, it features short sleeves, a ribbed collar and cuffs, and is available in a range of versatile colours for effortless styling.

Finished with the iconic Barbour shield logo embroidered at the chest, this polo is a go-to choice for elevated everyday wear.