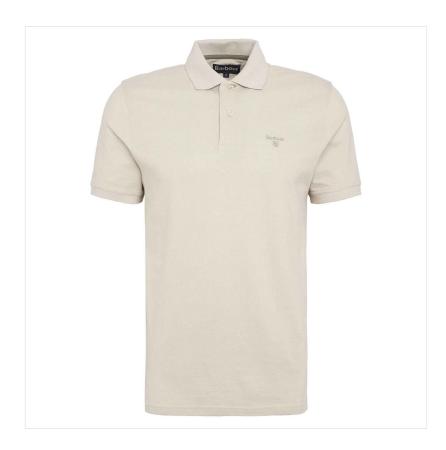

### **Barbour Sports Tailored Polo Shirt Lightweight Mist**

A true smart-casual essential, the Barbour Sports Polo Shirt delivers timeless style with an athletic edge.

Crafted from breathable cotton piqué, it offers a clean, sporty look with all-day comfort.

Cut to a defined fit, it features short sleeves, a ribbed collar and cuffs, and is available in a range of versatile colours for effortless styling.

Finished with the iconic Barbour shield logo embroidered at the chest, this polo is a go-to choice for elevated everyday wear.