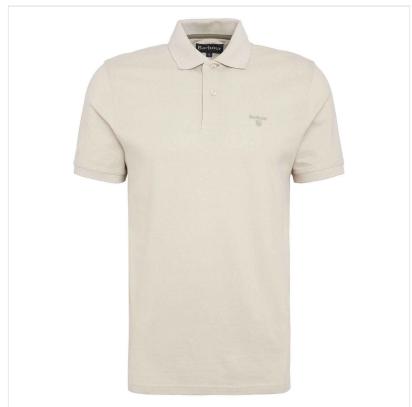

### **Barbour Sports Tailored Polo Shirt Lightweight Mist**

A true smart-casual essential, the Barbour Sports Polo Shirt delivers timeless style with an athletic edge.

Crafted from breathable cotton piqué, it offers a clean, sporty look with all-day comfort.

Cut to a defined fit, it features short sleeves, a ribbed collar and cuffs, and is available in a range of versatile colours for effortless styling.

Finished with the iconic Barbour shield logo embroidered at the chest, this polo is a go-to choice for elevated everyday wear.