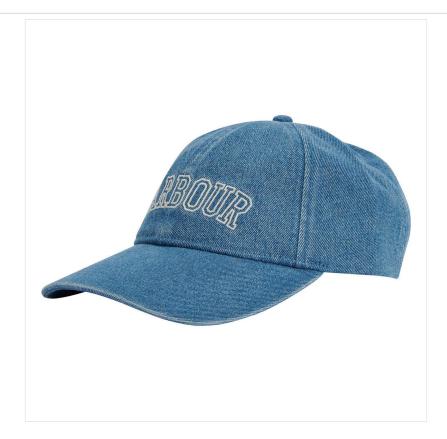

### **Barbour Emily Sports Cap Denim Blue**

 $The \ Emily \ Sports \ Cap \ is \ your \ go-to \ accessory \ for \ laid-back \ days, \ sunny \ strolls, \ and \ effortless \ every day \ style.$ 

Made from 100% soft cotton, it offers breathable comfort with a lightweight feel that's perfect for warmer weather.

An adjustable strap ensures a custom fit, while the varsity-inspired embroidered logo gives this cap a trend-led, sporty edge.

Whether you're out for a walk or heading off on a weekend escape, the Emily cap adds a cool, casual finish to any look.