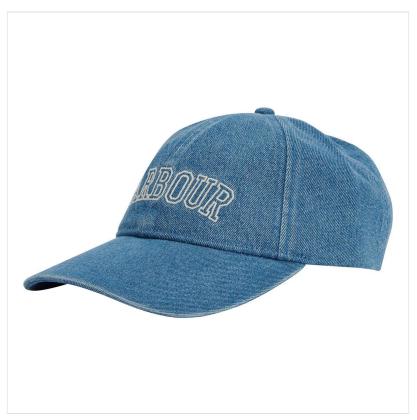

### **Barbour Emily Sports Cap Denim Blue**

 $The \ Emily \ Sports \ Cap \ is \ your \ go-to \ accessory \ for \ laid-back \ days, \ sunny \ strolls, \ and \ effortless \ every day \ style.$ 

Made from 100% soft cotton, it offers breathable comfort with a lightweight feel that's perfect for warmer weather.

An adjustable strap ensures a custom fit, while the varsity-inspired embroidered logo gives this cap a trend-led, sporty edge.

Whether you're out for a walk or heading off on a weekend escape, the Emily cap adds a cool, casual finish to any look.