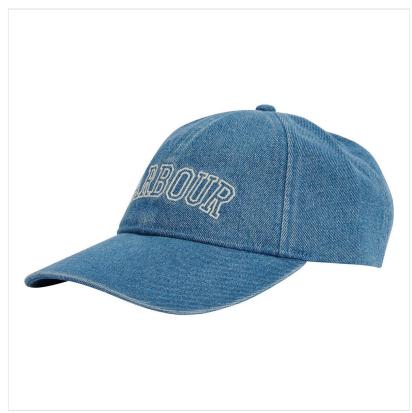

### **Barbour Emily Sports Cap Denim Blue**

 $The \ Emily \ Sports \ Cap \ is \ your \ go-to \ accessory \ for \ laid-back \ days, \ sunny \ strolls, \ and \ effortless \ every day \ style.$ 

Made from 100% soft cotton, it offers breathable comfort with a lightweight feel that's perfect for warmer weather.

An adjustable strap ensures a custom fit, while the varsity-inspired embroidered logo gives this cap a trend-led, sporty edge.

Whether you're out for a walk or heading off on a weekend escape, the Emily cap adds a cool, casual finish to any look.