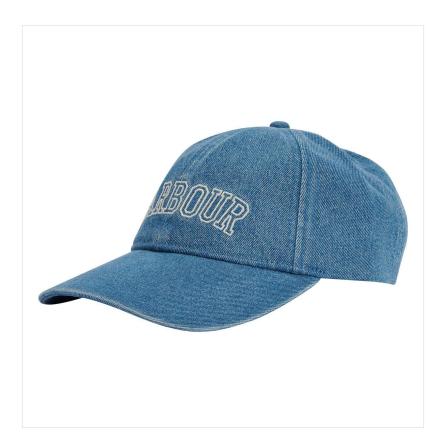

### **Barbour Emily Sports Cap Denim Blue**

 $The \ Emily \ Sports \ Cap \ is \ your \ go-to \ accessory \ for \ laid-back \ days, \ sunny \ strolls, \ and \ effortless \ every day \ style.$ 

Made from 100% soft cotton, it offers breathable comfort with a lightweight feel that's perfect for warmer weather.

An adjustable strap ensures a custom fit, while the varsity-inspired embroidered logo gives this cap a trend-led, sporty edge.

Whether you're out for a walk or heading off on a weekend escape, the Emily cap adds a cool, casual finish to any look.