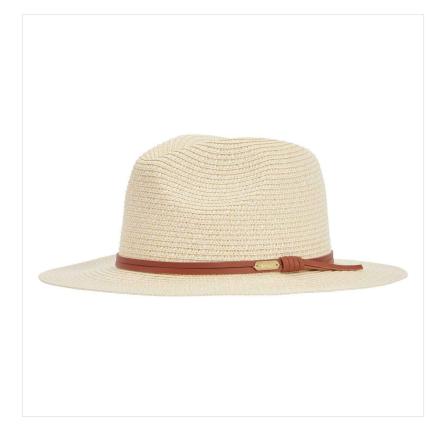

#### **Barbour Evelyn Ladies Braid Trilby Hat Natural**

Add a touch of timeless elegance to your summer wardrobe with the Barbour Evelyn Trilby.

Beautifully crafted with a stylish leather trim around the crown and finished with an aged brass Barbour logo plaque, it's a hat that speaks of effortless grace and refined countryside charm.

Whether you're strolling through sun-drenched gardens, attending summer events, or escaping to the coast, the +40 sun protection rating ensures you stay shaded in style.

A chic companion for sunny days, perfect for pairing with your favourite dresses or relaxed holiday looks.