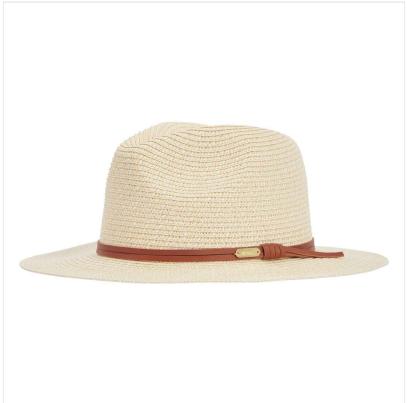

#### **Barbour Evelyn Ladies Braid Trilby Hat Natural**

Add a touch of timeless elegance to your summer wardrobe with the Barbour Evelyn Trilby.

Beautifully crafted with a stylish leather trim around the crown and finished with an aged brass Barbour logo plaque, it's a hat that speaks of effortless grace and refined countryside charm.

Whether you're strolling through sun-drenched gardens, attending summer events, or escaping to the coast, the +40 sun protection rating ensures you stay shaded in style.

A chic companion for sunny days, perfect for pairing with your favourite dresses or relaxed holiday looks.