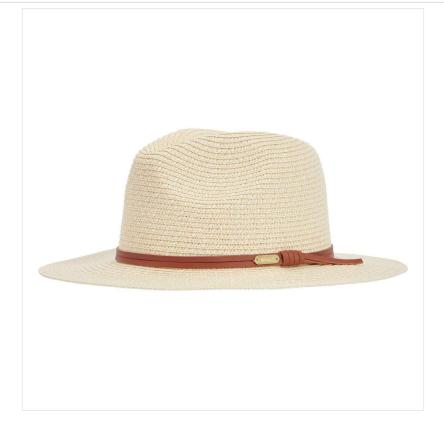

#### **Barbour Evelyn Ladies Braid Trilby Hat Natural**

Add a touch of timeless elegance to your summer wardrobe with the Barbour Evelyn Trilby.

Beautifully crafted with a stylish leather trim around the crown and finished with an aged brass Barbour logo plaque, it's a hat that speaks of effortless grace and refined countryside charm.

Whether you're strolling through sun-drenched gardens, attending summer events, or escaping to the coast, the +40 sun protection rating ensures you stay shaded in style.

A chic companion for sunny days, perfect for pairing with your favourite dresses or relaxed holiday looks.