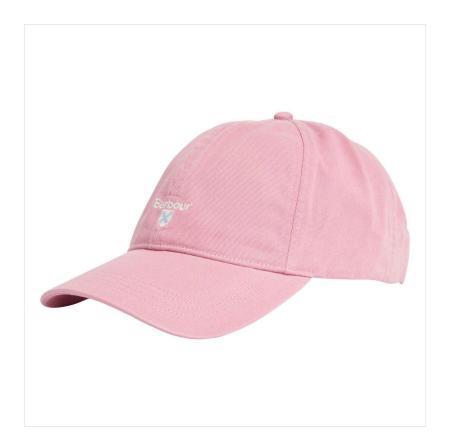

### **Barbour Cascade Sports Cap True Pink**

Now available in fresh new-season colours, the Cascade Cap is your go-to for sunny days.

 $Made from \ lightweight \ cotton, this \ sports-style \ cap \ is \ designed \ to \ keep \ you \ cool, \ comfortable, \ and \ effortlessly \ stylish.$ 

It features a classic curved peak for sun protection and a rear adjustable strap for a custom fit.

Finished with subtle branded logos, it delivers a clean, sporty look with a signature edge.