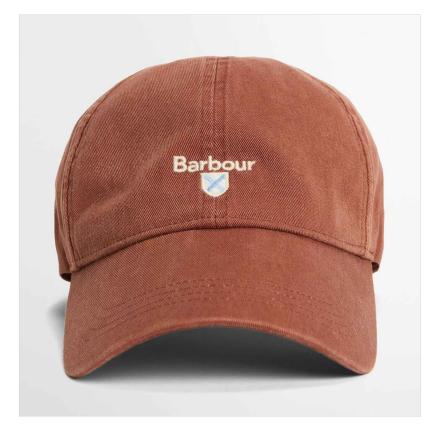

# Barbour Cascade Sports Cap Dark Rust 21-33710

### **Barbour Cascade Sports Cap Dark Rust**

Now available in fresh new-season colours, the Cascade Cap is your go-to for sunny days. Made from lightweight cotton, this sports-style cap is designed to keep you cool, comfortable, and effortlessly stylish. It features a classic curved peak for sun protection and a rear adjustable strap for a custom fit. Finished with subtle branded logos, it delivers a clean, sporty look with a signature edge.