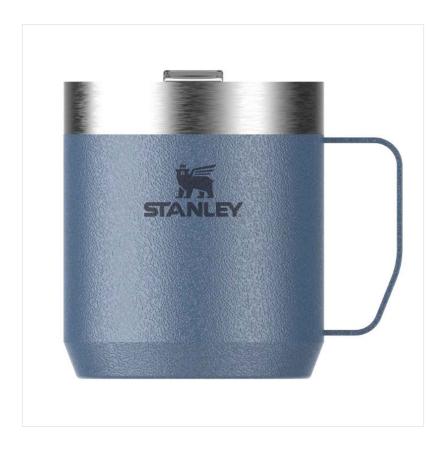

### Stanley Classic Legendary Camp Mug 0.35L Hammertone Lake

There's a reason it's called the Legendary Camp Mug. Built tough with Stanley's signature double-wall vacuum insulation, it keeps your drinks hot or cold for longer—whether you're brewing up in the kitchen, out on a job site, or relaxing by the campfire.

The press-fit Tritan<sup>TM</sup> lid prevents splashes, making it ideal for sipping on the move, while its shape is compatible with most one-cup coffee makers and the Stanley Classic Perfect-Brew Pour Over.

From serious coffee connoisseurs to casual campers, this mug is built for everyday adventures.

Dimensions: 108 x 99 x 120 mm

Weight: 290g