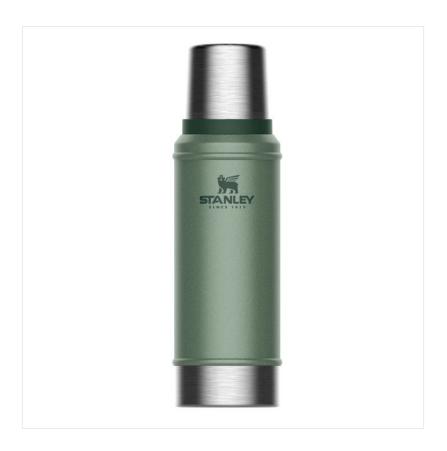

### Stanley Classic Legendary Bottle .75L Hammertone Green

Built for life on the go, this rugged stainless steel vacuum bottle is the ultimate companion for outdoor adventures, busy commutes, or relaxing breaks.

Boasting an ergonomic, slim silhouette that fits comfortably in one hand, it's designed to withstand life's bumps and scrapes, all while keeping your favourite beverage at the perfect temperature.

The leakproof twist-and-pour stopper allows for mess-free pouring, and the insulated lid doubles as a convenient drinking cup - ideal for any outing.

Whether sipping hot coffee on a frosty morning or cooling off with an iced drink on a sunny day, this vacuum bottle delivers style and durability you can count on.

100% Dishwasher safe.

Overall dimensions: 298 x 89 x 89mm.