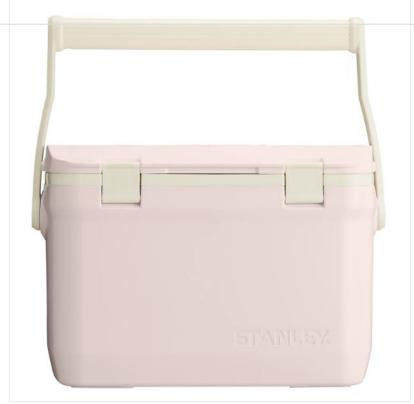

# Stanley Adventure Easy Carry Outdoor Cooler 15.1 Litre Rose **Quartz** 47-27090

#### Stanley Adventure Easy Carry Outdoor Cooler 15.1 Litre Rose Quartz

Rugged yet lightweight, the Stanley Adventure Cooler is built for serious outings—from fishing trips and tailgate gatherings to full-day festivals.

With over twice the foam insulation of standard coolers, it keeps ice frozen for more than 24 hours, ensuring your drinks stay refreshingly cold.

Spacious enough to hold up to 21 cans, this leak-free cooler is ready for whatever the day throws at you.

For added convenience, it features an adjustable bungee system on the lid, perfect for securing your favourite Stanley bottle or extra gear.

Overall Dimensions: 285 x 325 x 425mm.