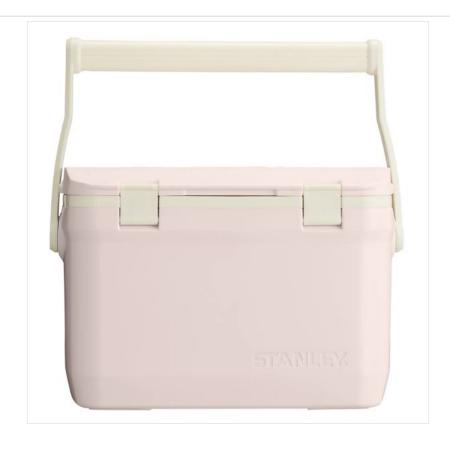

# Stanley Adventure Easy Carry Outdoor Cooler 15.1 Litre Rose **Quartz** 47-27090

#### Stanley Adventure Easy Carry Outdoor Cooler 15.1 Litre Rose Quartz

Rugged yet lightweight, the Stanley Adventure Cooler is built for serious outings—from fishing trips and tailgate gatherings to full-day festivals.

With over twice the foam insulation of standard coolers, it keeps ice frozen for more than 24 hours, ensuring your drinks stay refreshingly cold.

Spacious enough to hold up to 21 cans, this leak-free cooler is ready for whatever the day throws at you.

For added convenience, it features an adjustable bungee system on the lid, perfect for securing your favourite Stanley bottle or extra gear.

Overall Dimensions: 285 x 325 x 425mm.