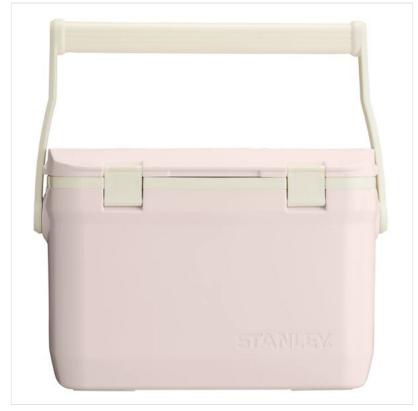

# Stanley Adventure Easy Carry Outdoor Cooler 15.1 Litre Rose **Quartz** 47-27090

#### Stanley Adventure Easy Carry Outdoor Cooler 15.1 Litre Rose Quartz

Rugged yet lightweight, the Stanley Adventure Cooler is built for serious outings—from fishing trips and tailgate gatherings to full-day festivals.

With over twice the foam insulation of standard coolers, it keeps ice frozen for more than 24 hours, ensuring your drinks stay refreshingly cold.

Spacious enough to hold up to 21 cans, this leak-free cooler is ready for whatever the day throws at you.

For added convenience, it features an adjustable bungee system on the lid, perfect for securing your favourite Stanley bottle or extra gear.

Overall Dimensions: 285 x 325 x 425mm.