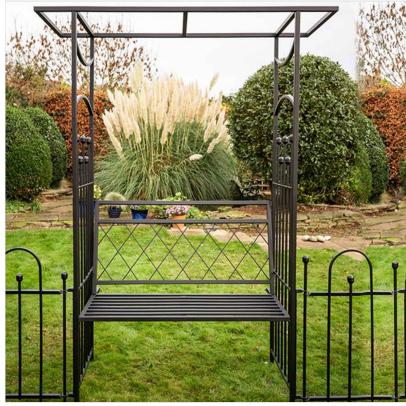

# Apollo Appleton Easy Fit Modular Straight Arch with Bench Seat

39-02725+39-02728

#### Apollo Appleton Easy Fit Modular Straight Arch with Bench Seat

This elegant structure is the perfect feature for any garden and can be beautifully complemented by more products in the Appleton Easy Fit range.

Use as an entrance into different areas, a standalone arch for growing climbing plants or as part of a bench arrangement creating a peaceful spot to relax.

Easy to fit to surround fencing & gates by means of a simple ground stake, the design possibilities are quite endless.

Dimensions: H213cm x W124cm x D61cm.

#### **Apollo Appleton Easy Fit Arch Bench Seat**

Allowing you to sit in peace and enjoy your garden, read a book or sip your morning brew, transform the Appleton Straight & Curved Arches into a beautiful Garden Arbour in a few easy steps.