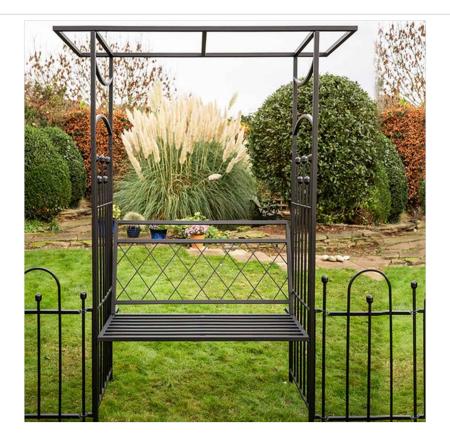

# Apollo Appleton Easy Fit Modular Straight Arch with Bench Seat

39-02725+39-02728

#### Apollo Appleton Easy Fit Modular Straight Arch with Bench Seat

This elegant structure is the perfect feature for any garden and can be beautifully complemented by more products in the Appleton Easy Fit range.

Use as an entrance into different areas, a standalone arch for growing climbing plants or as part of a bench arrangement creating a peaceful spot to relax.

Easy to fit to surround fencing & gates by means of a simple ground stake, the design possibilities are quite endless.

Dimensions: H213cm x W124cm x D61cm.

#### **Apollo Appleton Easy Fit Arch Bench Seat**

Allowing you to sit in peace and enjoy your garden, read a book or sip your morning brew, transform the Appleton Straight & Curved Arches into a beautiful Garden Arbour in a few easy steps.