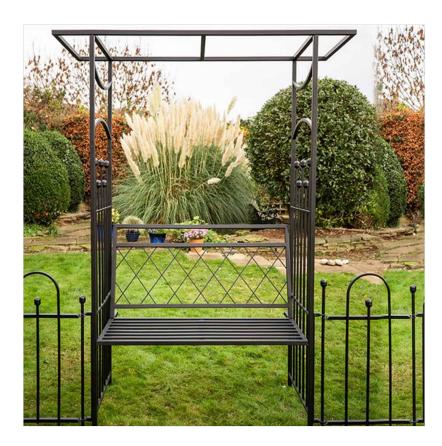

# Apollo Appleton Easy Fit Modular Straight Arch with Bench Seat

39-02725+39-02728

#### Apollo Appleton Easy Fit Modular Straight Arch with Bench Seat

This elegant structure is the perfect feature for any garden and can be beautifully complemented by more products in the Appleton Easy Fit range.

Use as an entrance into different areas, a standalone arch for growing climbing plants or as part of a bench arrangement creating a peaceful spot to relax.

Easy to fit to surround fencing & gates by means of a simple ground stake, the design possibilities are quite endless.

Dimensions: H213cm x W124cm x D61cm.

#### **Apollo Appleton Easy Fit Arch Bench Seat**

Allowing you to sit in peace and enjoy your garden, read a book or sip your morning brew, transform the Appleton Straight & Curved Arches into a beautiful Garden Arbour in a few easy steps.