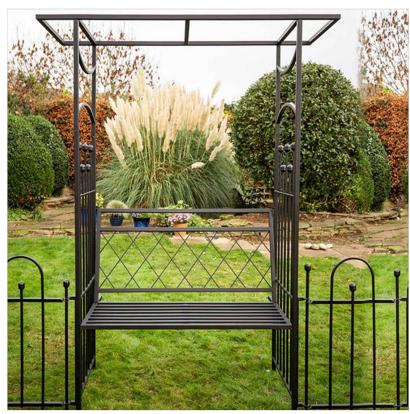

# Apollo Appleton Easy Fit Modular Straight Arch with Bench Seat

39-02725+39-02728

#### Apollo Appleton Easy Fit Modular Straight Arch with Bench Seat

This elegant structure is the perfect feature for any garden and can be beautifully complemented by more products in the Appleton Easy Fit range.

Use as an entrance into different areas, a standalone arch for growing climbing plants or as part of a bench arrangement creating a peaceful spot to relax.

Easy to fit to surround fencing & gates by means of a simple ground stake, the design possibilities are quite endless.

Dimensions: H213cm x W124cm x D61cm.

#### **Apollo Appleton Easy Fit Arch Bench Seat**

Allowing you to sit in peace and enjoy your garden, read a book or sip your morning brew, transform the Appleton Straight & Curved Arches into a beautiful Garden Arbour in a few easy steps.