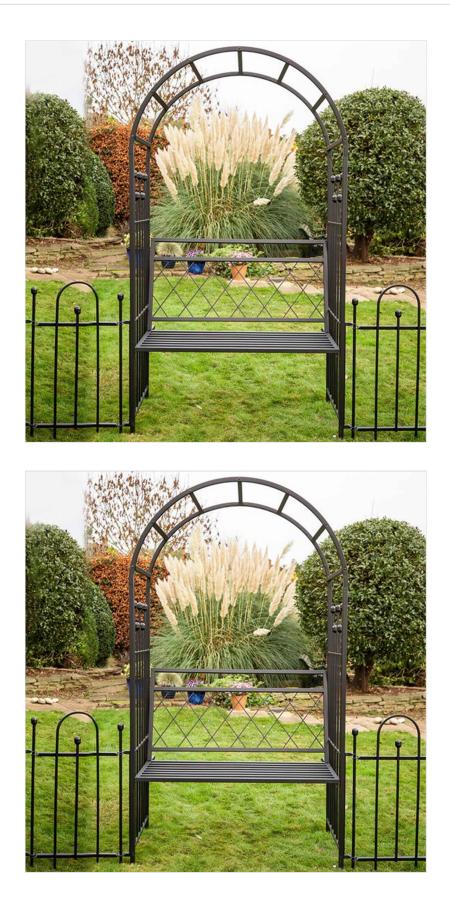

### Apollo Appleton Easy Fit Modular Curved Arch with Bench Seat

This elegant structure is the perfect feature for any garden and can be beautifully complemented by more products in the Appleton Easy Fit range.

Use as an entrance into different areas, a standalone arch for growing climbing plants or as part of a bench arrangement creating a peaceful spot to relax.

Easy to fit to surround fencing & gates by means of a simple ground stake, the design possibilities are quite endless.

Dimensions: H225cm x W121cm x D60cm. Black

#### Apollo Appleton Easy Fit Arch Bench Seat

Allowing you to sit in peace and enjoy your garden, read a book or sip your morning brew, transform the Appleton Straight & Curved Arches into a beautiful Garden Arbour in a few easy steps.

Includes ground fixing bolts plus side brackets to attach modular fence panels if desired.

Like this Appleton Modular Curved Arch? Why not explore the collection in our Garden Furniture range.

To keep up to date with our latest news, offers and promotions; be sure to join us on Facebook & Instagram.