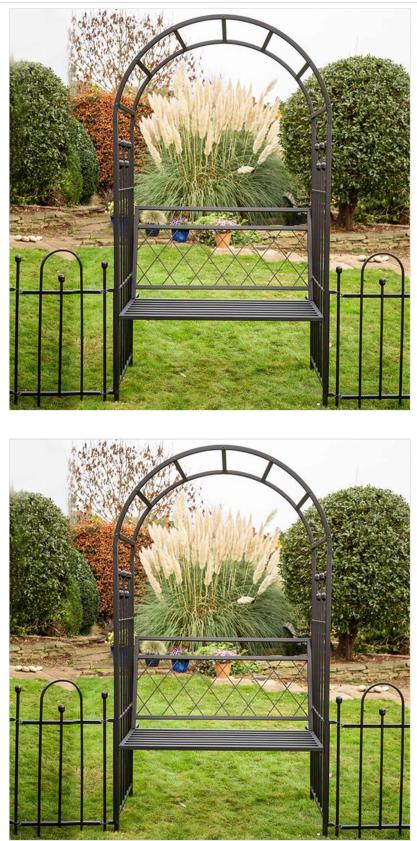

### Apollo Appleton Easy Fit Modular Curved Arch with Bench Seat

This elegant structure is the perfect feature for any garden and can be beautifully complemented by more products in the Appleton Easy Fit range.

Use as an entrance into different areas, a standalone arch for growing climbing plants or as part of a bench arrangement creating a peaceful spot to relax.

Easy to fit to surround fencing & gates by means of a simple ground stake, the design possibilities are quite endless.

Dimensions: H225cm x W121cm x D60cm. Black

#### Apollo Appleton Easy Fit Arch Bench Seat

Allowing you to sit in peace and enjoy your garden, read a book or sip your morning brew, transform the Appleton Straight & Curved Arches into a beautiful Garden Arbour in a few easy steps.

Includes ground fixing bolts plus side brackets to attach modular fence panels if desired.

Like this Appleton Modular Curved Arch? Why not explore the collection in our Garden Furniture range.

To keep up to date with our latest news, offers and promotions; be sure to join us on Facebook & Instagram.