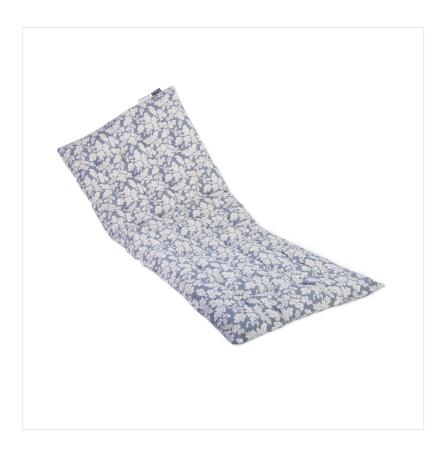

### **Ascalon Bench Seat Cushion Pad Oak Leaf**

Elevate your outdoor seating with this high-quality cotton seat pad, expertly tailored to complement the Ascalon Garden Bench range.

Combining enhanced comfort with contemporary garden style, it's the perfect finishing touch—just sit back, relax, and enjoy your outdoor space in comfort and elegance.

Dimension: 110 x 40 x 5cm.

Matching Square Seat Pad also available.