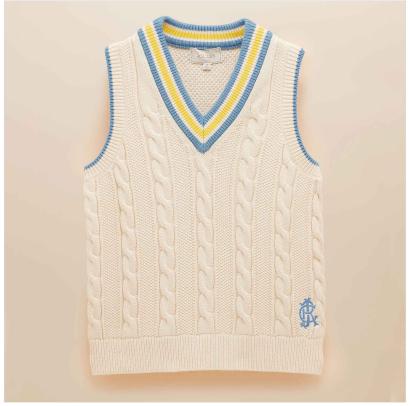

#### **Joules Deuce Cable Knit Cotton Vest Cream**

Blending sporting influence with the revival of knitted tanks, the Deuce is a versatile wardrobe essential.

Its sleeveless design allows for year-round styling—wear alone in warmer months or layer over collared shirts and blouses when it's cooler.

Crafted from durable cotton, it features a cable knit front combined with moss stitch detailing for added texture.

The deep V-neck with striped ribbed trim, contrasting ribbed armholes, and a ribbed hem create a polished yet relaxed look.

Finished with Joules branded embroidery at the hem, this is a piece that earns serious style points.

UK Sizes: Small - X Large.

Care & Fabric: 100% Cotton. Machine washable.

ernest Doe

Where you can buy with confidence