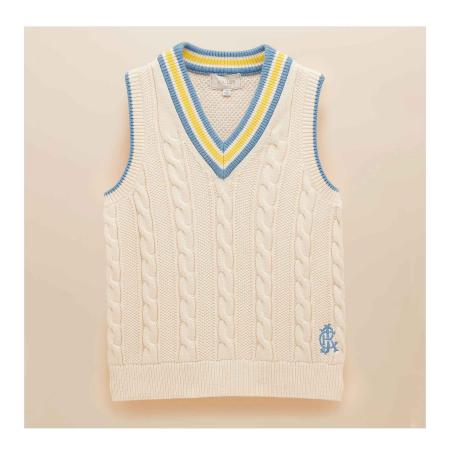

#### **Joules Deuce Cable Knit Cotton Vest Cream**

Blending sporting influence with the revival of knitted tanks, the Deuce is a versatile wardrobe essential.

Its sleeveless design allows for year-round styling—wear alone in warmer months or layer over collared shirts and blouses when it's cooler.

Crafted from durable cotton, it features a cable knit front combined with moss stitch detailing for added texture.

The deep V-neck with striped ribbed trim, contrasting ribbed armholes, and a ribbed hem create a polished yet relaxed look.

Finished with Joules branded embroidery at the hem, this is a piece that earns serious style points.

UK Sizes: Small - X Large.

Care & Fabric: 100% Cotton. Machine washable.

ernest Doe

Where you can buy with confidence