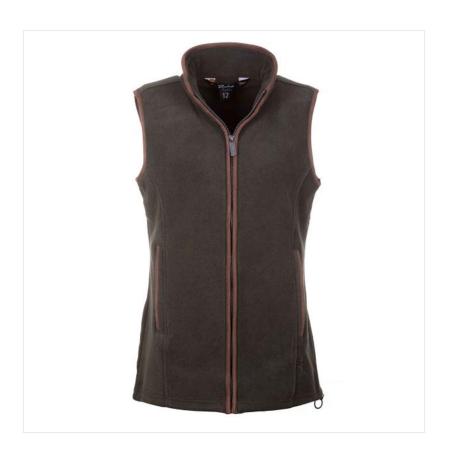

### Rydale Huggate Ladies Premium Fleece Waistcoat Khaki

Designed for everyday comfort, this ladies' fleece waistcoat is a versatile layering essential that works beautifully in any season.

Whether worn as a mid-layer for extra warmth in winter or as a lightweight outer layer on cooler summer days, it provides the perfect balance of style and practicality.

Crafted from a rich fleece and polyester blend, it's detailed with striking Moleskin-effect trim, secure zip pockets for essentials, and an adjustable rear toggle for your own custom fit

Ideal for autumn walks, countryside outings, or simply staying cosy, it offers a luxurious feel while complementing a range of outfits.

Timeless and effortlessly stylish, a must-have addition to any wardrobe, ensuring you stay warm and well-dressed, whatever the time of year.

UK Sizes: 08 - 18.

Machine wash @40°C max.

Like this Rydale Ladies Premium Fleece Gilet? Why not browse more styles in our extensive Ladies Gilets collection.