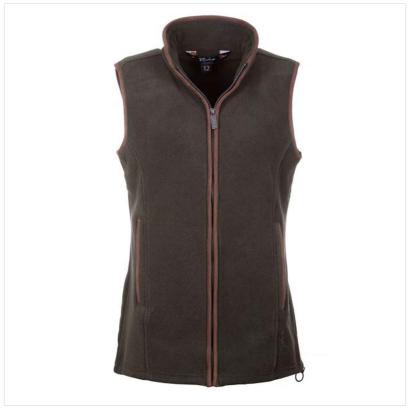

### Rydale Huggate Ladies Premium Fleece Waistcoat Khaki

Designed for everyday comfort, this ladies' fleece waistcoat is a versatile layering essential that works beautifully in any season.

Whether worn as a mid-layer for extra warmth in winter or as a lightweight outer layer on cooler summer days, it provides the perfect balance of style and practicality.

Crafted from a rich fleece and polyester blend, it's detailed with striking Moleskin-effect trim, secure zip pockets for essentials, and an adjustable rear toggle for your own custom fit

Ideal for autumn walks, countryside outings, or simply staying cosy, it offers a luxurious feel while complementing a range of outfits.

Timeless and effortlessly stylish, a must-have addition to any wardrobe, ensuring you stay warm and well-dressed, whatever the time of year.

UK Sizes: 08 - 18.

Machine wash @40°C max.

Like this Rydale Ladies Premium Fleece Gilet? Why not browse more styles in our extensive Ladies Gilets collection.