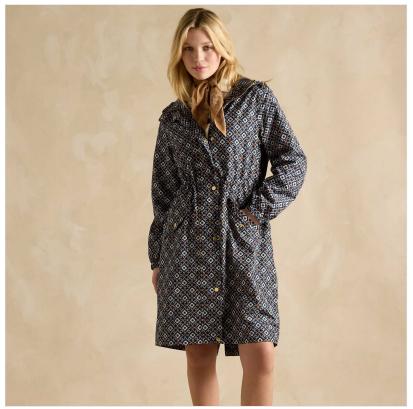

### Joules Holkham Waterproof Packaway Raincoat Flower Geo

Combining practicality with style, the Holkham Jacket is designed for unpredictable weather. Packing neatly into its hidden back pocket, it's easy to stash away until needed.

Crafted from lightweight yet durable waterproof fabric with taped seams, it offers full protection against the elements. A mesh-lined upper enhances breathability, keeping you cool and comfortable on rainy walks.

Thoughtful details such as high-shine poppers, toggles, and a sturdy zip reflect its quality, while the adjustable internal waist ensures a flattering fit.

Whether you're tackling coastal winds, countryside strolls, or market dashes, the Holkham is the perfect travel companion.

UK Sizes: 8 - 18.

 $Like this \ Joules \ Golightly \ Waterproof \ Jacket? \ Why \ not \ take \ a \ look \ at \ our \ huge \ collection \ of \ \underline{Ladies \ Coats \ \& \ Jackets} \ to \ see \ you \ through \ the \ year.$ 