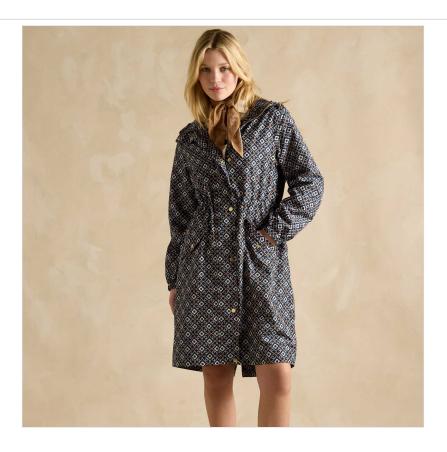

### Joules Holkham Waterproof Packaway Raincoat Flower Geo

Combining practicality with style, the Holkham Jacket is designed for unpredictable weather. Packing neatly into its hidden back pocket, it's easy to stash away until needed.

Crafted from lightweight yet durable waterproof fabric with taped seams, it offers full protection against the elements. A mesh-lined upper enhances breathability, keeping you cool and comfortable on rainy walks.

Thoughtful details such as high-shine poppers, toggles, and a sturdy zip reflect its quality, while the adjustable internal waist ensures a flattering fit.

Whether you're tackling coastal winds, countryside strolls, or market dashes, the Holkham is the perfect travel companion.

UK Sizes: 8 - 18.

 $Like this \ Joules \ Golightly \ Waterproof \ Jacket? \ Why \ not \ take \ a \ look \ at \ our \ huge \ collection \ of \ \underline{Ladies \ Coats \ \& \ Jackets} \ to \ see \ you \ through \ the \ year.$ 