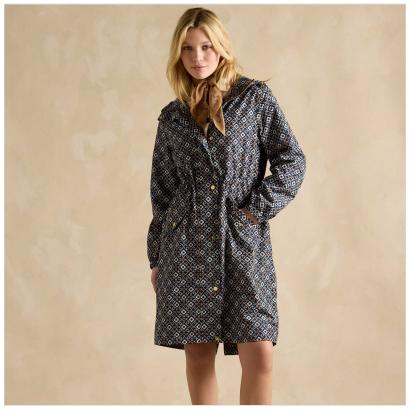

### Joules Holkham Waterproof Packaway Raincoat Flower Geo

Combining practicality with style, the Holkham Jacket is designed for unpredictable weather. Packing neatly into its hidden back pocket, it's easy to stash away until needed.

Crafted from lightweight yet durable waterproof fabric with taped seams, it offers full protection against the elements. A mesh-lined upper enhances breathability, keeping you cool and comfortable on rainy walks.

Thoughtful details such as high-shine poppers, toggles, and a sturdy zip reflect its quality, while the adjustable internal waist ensures a flattering fit.

Whether you're tackling coastal winds, countryside strolls, or market dashes, the Holkham is the perfect travel companion.

UK Sizes: 8 - 18.

 $Like this \ Joules \ Golightly \ Waterproof \ Jacket? \ Why \ not \ take \ a \ look \ at \ our \ huge \ collection \ of \ \underline{Ladies \ Coats \ \& \ Jackets} \ to \ see \ you \ through \ the \ year.$ 