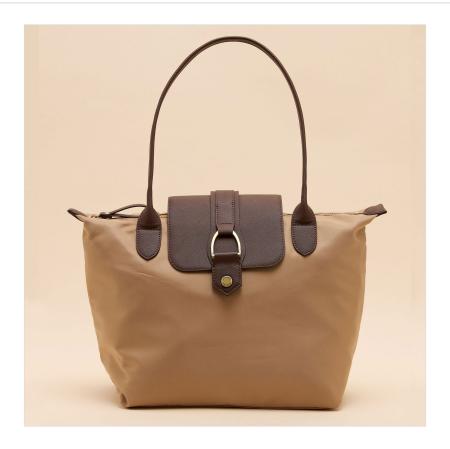

### **Joules Edie Nylon Tote Bag Neutral**

Whether for short stays or days when you need extra space, the Edie brown bag is a stylish and practical choice.

Designed with equestrian inspired trims, it offers a refined look while maintaining everyday functionality.

Featuring two sturdy carry handles and a popper flap fastening, both crafted from premium faux leather, this bag blends elegance with durability.

A secure zipped top fastening ensures all your essentials stay safe whilst a small inner secure pocket is ideal for smaller items such as cards & keys.

Dimensions: H 32cm, W 47.5cm, D 18cm.

Like this Joules Edie Everyday Tote? Explore our extensive Accessories collection collection and find the perfect new-season favourite for yourself or someone special.