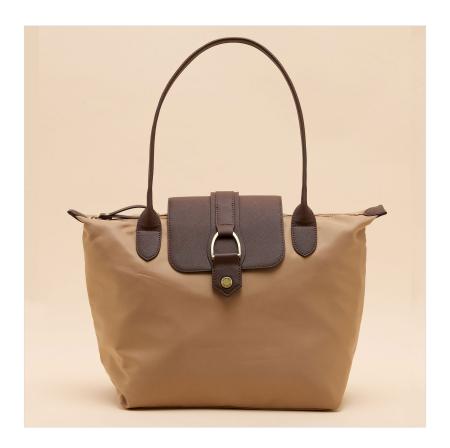

### **Joules Edie Nylon Tote Bag Neutral**

Whether for short stays or days when you need extra space, the Edie brown bag is a stylish and practical choice.

Designed with equestrian inspired trims, it offers a refined look while maintaining everyday functionality.

Featuring two sturdy carry handles and a popper flap fastening, both crafted from premium faux leather, this bag blends elegance with durability.

A secure zipped top fastening ensures all your essentials stay safe whilst a small inner secure pocket is ideal for smaller items such as cards & keys.

Dimensions: H 32cm, W 47.5cm, D 18cm.

Like this Joules Edie Everyday Tote? Explore our extensive Accessories collection collection and find the perfect new-season favourite for yourself or someone special.