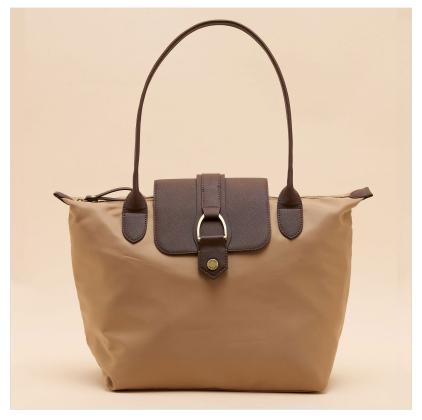

### **Joules Edie Nylon Tote Bag Neutral**

Whether for short stays or days when you need extra space, the Edie brown bag is a stylish and practical choice.

Designed with equestrian inspired trims, it offers a refined look while maintaining everyday functionality.

Featuring two sturdy carry handles and a popper flap fastening, both crafted from premium faux leather, this bag blends elegance with durability.

A secure zipped top fastening ensures all your essentials stay safe whilst a small inner secure pocket is ideal for smaller items such as cards & keys.

Dimensions: H 32cm, W 47.5cm, D 18cm.

Like this Joules Edie Everyday Tote? Explore our extensive Accessories collection collection and find the perfect new-season favourite for yourself or someone special.