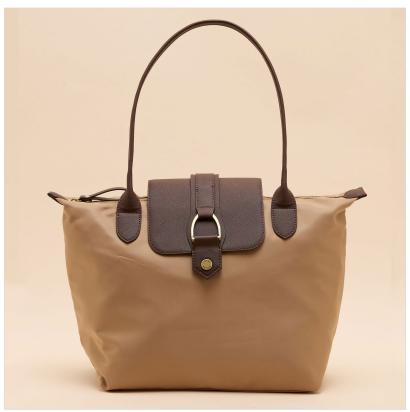

### **Joules Edie Nylon Tote Bag Neutral**

Whether for short stays or days when you need extra space, the Edie brown bag is a stylish and practical choice.

Designed with equestrian inspired trims, it offers a refined look while maintaining everyday functionality.

Featuring two sturdy carry handles and a popper flap fastening, both crafted from premium faux leather, this bag blends elegance with durability.

A secure zipped top fastening ensures all your essentials stay safe whilst a small inner secure pocket is ideal for smaller items such as cards & keys.

Dimensions: H 32cm, W 47.5cm, D 18cm.

Like this Joules Edie Everyday Tote? Explore our extensive Accessories collection collection and find the perfect new-season favourite for yourself or someone special.