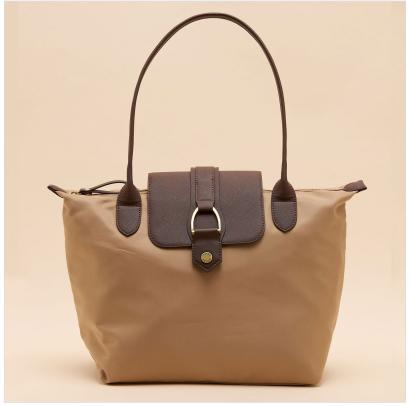

### **Joules Edie Nylon Tote Bag Neutral**

Whether for short stays or days when you need extra space, the Edie brown bag is a stylish and practical choice.

Designed with equestrian inspired trims, it offers a refined look while maintaining everyday functionality.

Featuring two sturdy carry handles and a popper flap fastening, both crafted from premium faux leather, this bag blends elegance with durability.

A secure zipped top fastening ensures all your essentials stay safe whilst a small inner secure pocket is ideal for smaller items such as cards & keys.

Dimensions: H 32cm, W 47.5cm, D 18cm.

Like this Joules Edie Everyday Tote? Explore our extensive Accessories collection collection and find the perfect new-season favourite for yourself or someone special.