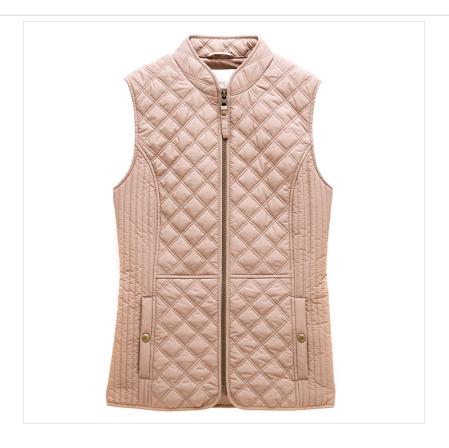

### Joules Minx Showerproof Diamond Quilted Gilet Brown

Perfect for everything from a trip to town to countryside dog walks, the Joules Minx gilet is a customer favourite and a versatile outdoor essential.

Designed for year-round wear, this stylish layering piece features classic diamond quilting, a practical zip-through fastening, and handy welt pockets with exposed metal poppers.

The elasticated back channel and fitted side panels ensure a flattering, tailored fit that feels as good as it looks.

Whether you're dressing for practicality, style or indeed both, the perfect companion to accompany all your adventures.

UK Sizes: 8 - 18

21-46277P