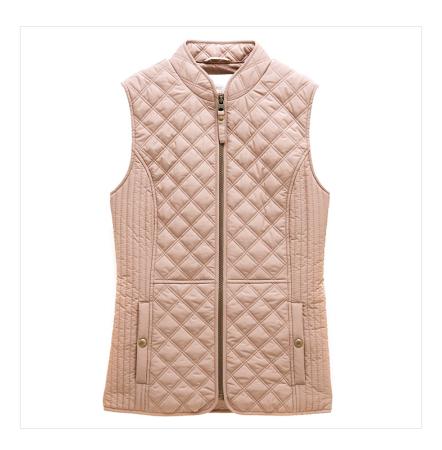

### Joules Minx Showerproof Diamond Quilted Gilet Brown

Perfect for everything from a trip to town to countryside dog walks, the Joules Minx gilet is a customer favourite and a versatile outdoor essential.

Designed for year-round wear, this stylish layering piece features classic diamond quilting, a practical zip-through fastening, and handy welt pockets with exposed metal poppers.

The elasticated back channel and fitted side panels ensure a flattering, tailored fit that feels as good as it looks.

Whether you're dressing for practicality, style or indeed both, the perfect companion to accompany all your adventures.

UK Sizes: 8 - 18

21-46277P