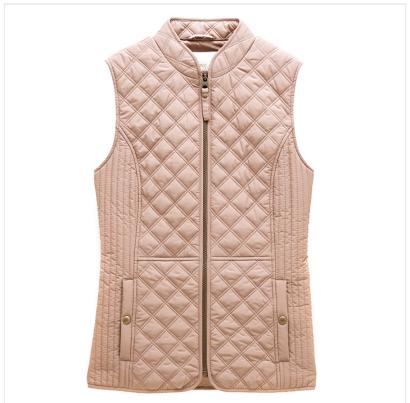

### Joules Minx Showerproof Diamond Quilted Gilet Brown

Perfect for everything from a trip to town to countryside dog walks, the Joules Minx gilet is a customer favourite and a versatile outdoor essential.

Designed for year-round wear, this stylish layering piece features classic diamond quilting, a practical zip-through fastening, and handy welt pockets with exposed metal poppers.

The elasticated back channel and fitted side panels ensure a flattering, tailored fit that feels as good as it looks.

Whether you're dressing for practicality, style or indeed both, the perfect companion to accompany all your adventures.

UK Sizes: 8 - 18

21-46277P