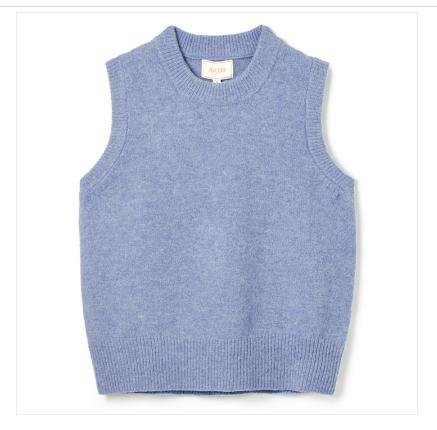

#### Joules Holly Regular Fit Knitted Vest Blue

The Holly knit vest is a wardrobe essential that transitions effortlessly through the seasons.

Perfect for milder days, pair it with chino or denim shorts for a chic, casual look or when the temperatures drops, layer it over a ruffle-neck blouse or slim-fit top for cosy sophistication.

Finished with a stylish ribbed neckline, hem, and armholes, adding a touch of elegance to any outfit.

Versatile, timeless, and easy to style-don't miss out on this must-have piece!

60% Recycled Polyester, 22% Acrylic, 11% Nylon, 4% Wool, 3% Elastane.