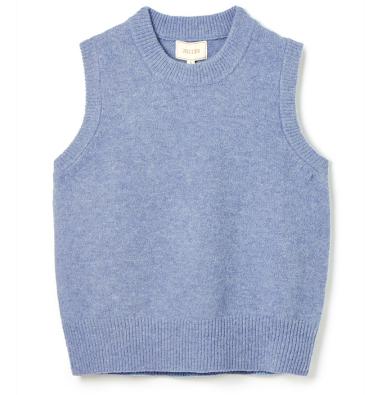

#### Joules Holly Regular Fit Knitted Vest Blue

The Holly knit vest is a wardrobe essential that transitions effortlessly through the seasons.

Perfect for milder days, pair it with chino or denim shorts for a chic, casual look or when the temperatures drops, layer it over a ruffle-neck blouse or slim-fit top for cosy sophistication.

Finished with a stylish ribbed neckline, hem, and armholes, adding a touch of elegance to any outfit.

Versatile, timeless, and easy to style-don't miss out on this must-have piece!

60% Recycled Polyester, 22% Acrylic, 11% Nylon, 4% Wool, 3% Elastane.