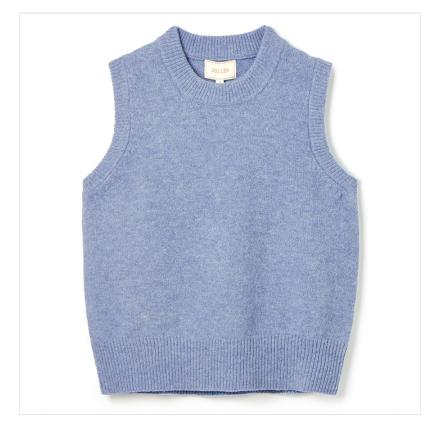

#### Joules Holly Regular Fit Knitted Vest Blue

The Holly knit vest is a wardrobe essential that transitions effortlessly through the seasons.

Perfect for milder days, pair it with chino or denim shorts for a chic, casual look or when the temperatures drops, layer it over a ruffle-neck blouse or slim-fit top for cosy sophistication.

Finished with a stylish ribbed neckline, hem, and armholes, adding a touch of elegance to any outfit.

Versatile, timeless, and easy to style-don't miss out on this must-have piece!

60% Recycled Polyester, 22% Acrylic, 11% Nylon, 4% Wool, 3% Elastane.