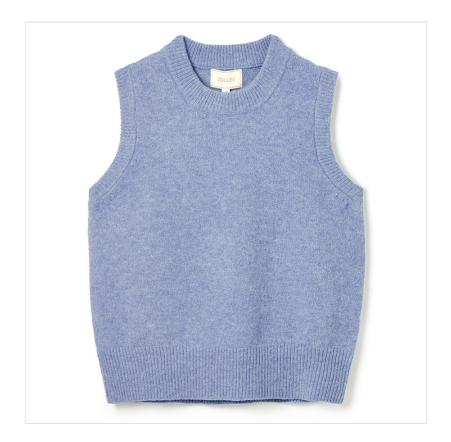

#### Joules Holly Regular Fit Knitted Vest Blue

The Holly knit vest is a wardrobe essential that transitions effortlessly through the seasons.

Perfect for milder days, pair it with chino or denim shorts for a chic, casual look or when the temperatures drops, layer it over a ruffle-neck blouse or slim-fit top for cosy sophistication.

Finished with a stylish ribbed neckline, hem, and armholes, adding a touch of elegance to any outfit.

Versatile, timeless, and easy to style-don't miss out on this must-have piece!

60% Recycled Polyester, 22% Acrylic, 11% Nylon, 4% Wool, 3% Elastane.