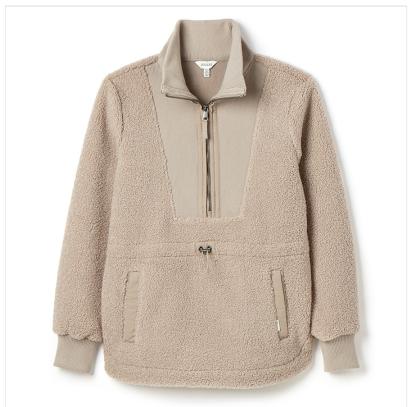

### **Joules Thurlston Borg Fleece Sweatshirt Neutral**

Stay cozy in style with this Borg Fleece Sweatshirt, your ultimate companion for chilly autumn and winter days.

Whether you're heading out on a brisk walk or enjoying a crisp morning, its relaxed fit makes it perfect for layering,

The adjustable draw cord waist offers customizable styling, while the flattering curved hemline adds a feminine touch.

Finished with a ribbed neckline, fitted cuffs, and large pockets for cold hands and essentials, this fleece will have you wishing for frosty mornings!