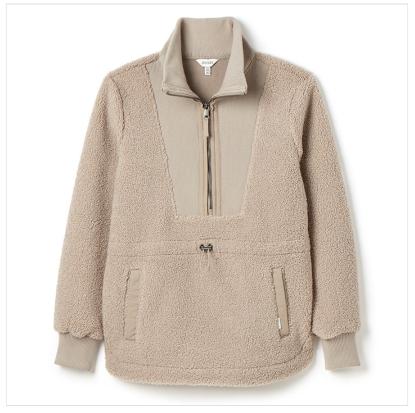

### **Joules Thurlston Borg Fleece Sweatshirt Neutral**

Stay cozy in style with this Borg Fleece Sweatshirt, your ultimate companion for chilly autumn and winter days.

Whether you're heading out on a brisk walk or enjoying a crisp morning, its relaxed fit makes it perfect for layering,

The adjustable draw cord waist offers customizable styling, while the flattering curved hemline adds a feminine touch.

Finished with a ribbed neckline, fitted cuffs, and large pockets for cold hands and essentials, this fleece will have you wishing for frosty mornings!