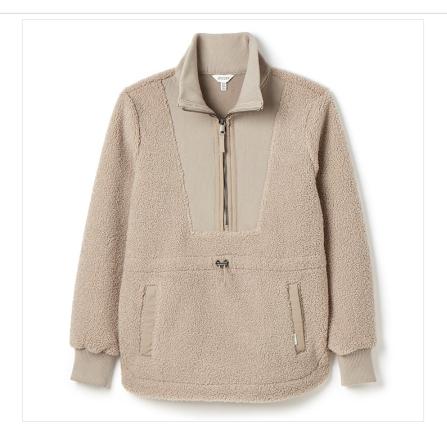

### **Joules Thurlston Borg Fleece Sweatshirt Neutral**

Stay cozy in style with this Borg Fleece Sweatshirt, your ultimate companion for chilly autumn and winter days.

Whether you're heading out on a brisk walk or enjoying a crisp morning, its relaxed fit makes it perfect for layering,

The adjustable draw cord waist offers customizable styling, while the flattering curved hemline adds a feminine touch.

Finished with a ribbed neckline, fitted cuffs, and large pockets for cold hands and essentials, this fleece will have you wishing for frosty mornings!