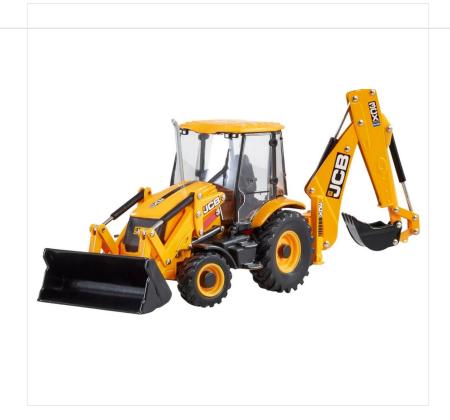

# 1:32 Scale 4 Britains JCB 3CX Sitemaster Plus Backhoe Loader 1:32 Scale

The JCB Stage V 3CX Sitemaster is a highly detailed 1:32 scale replica, capturing the latest cab features and interior design of the versatile worksite machine.

Its functional hydraulics allow the front loader to raise and lower, with the bucket able to tip independently, while the rear excavator adds even more realistic play options.

Built for durability, this model is perfect for indoor and outdoor play, making it ideal for kids aged 3+ and collectors alike.

With exceptional attention to detail, the JCB 3CX Sitemaster is ready to take on any job on your miniature worksite.

Like this Britains JCB 3CX Backhoe Loader? Discover our extensive range of high-quality scale Models, perfect for collectors and farming enthusiasts.