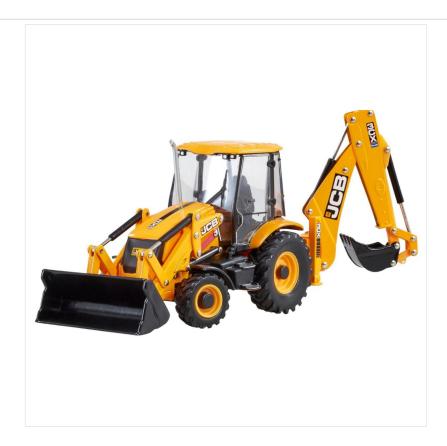

# 1:32 Scale 4 Britains JCB 3CX Sitemaster Plus Backhoe Loader 1:32 Scale

The JCB Stage V 3CX Sitemaster is a highly detailed 1:32 scale replica, capturing the latest cab features and interior design of the versatile worksite machine.

Its functional hydraulics allow the front loader to raise and lower, with the bucket able to tip independently, while the rear excavator adds even more realistic play options.

Built for durability, this model is perfect for indoor and outdoor play, making it ideal for kids aged 3+ and collectors alike.

With exceptional attention to detail, the JCB 3CX Sitemaster is ready to take on any job on your miniature worksite.

Like this Britains JCB 3CX Backhoe Loader? Discover our extensive range of high-quality scale Models, perfect for collectors and farming enthusiasts.