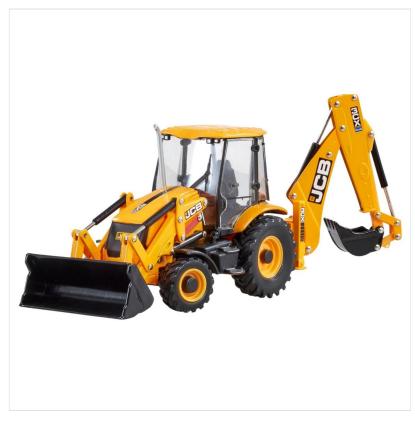

# 1:32 Scale 4 Britains JCB 3CX Sitemaster Plus Backhoe Loader 1:32 Scale

The JCB Stage V 3CX Sitemaster is a highly detailed 1:32 scale replica, capturing the latest cab features and interior design of the versatile worksite machine.

Its functional hydraulics allow the front loader to raise and lower, with the bucket able to tip independently, while the rear excavator adds even more realistic play options.

Built for durability, this model is perfect for indoor and outdoor play, making it ideal for kids aged 3+ and collectors alike.

With exceptional attention to detail, the JCB 3CX Sitemaster is ready to take on any job on your miniature worksite.

Like this Britains JCB 3CX Backhoe Loader? Discover our extensive range of high-quality scale Models, perfect for collectors and farming enthusiasts.