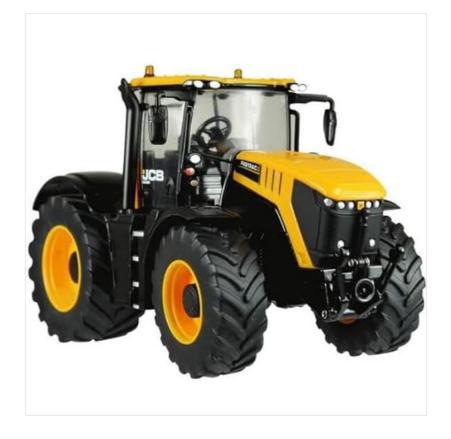

### Britains JCB 4220 Fastrac ICON Tractor 1:32 Scale

A highly detailed replica featuring a new cab and interior design, complete with soft tread tyres, superbly finished interior, a working steering wheel, and a precision-crafted body structure.

Made from die-cast metal and durable plastic, it's the perfect toy for indoor and outdoor play.

The model includes a tow hitch compatible with other 1:32 scale implements and machinery, adding to its versatility.

Designed for kids aged 3+ & collectors, this replica captures the essence of the real JCB Fastrac ICON with exceptional attention to detail.

Like this Britains JCB Tractor? Discover our extensive range of high-quality scale Models, perfect for collectors and farming enthusiasts alike!