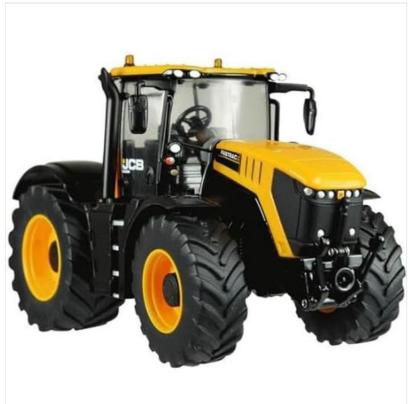

### Britains JCB 4220 Fastrac ICON Tractor 1:32 Scale

A highly detailed replica featuring a new cab and interior design, complete with soft tread tyres, superbly finished interior, a working steering wheel, and a precision-crafted body structure.

Made from die-cast metal and durable plastic, it's the perfect toy for indoor and outdoor play.

The model includes a tow hitch compatible with other 1:32 scale implements and machinery, adding to its versatility.

Designed for kids aged 3+ & collectors, this replica captures the essence of the real JCB Fastrac ICON with exceptional attention to detail.

Like this Britains JCB Tractor? Discover our extensive range of high-quality scale Models, perfect for collectors and farming enthusiasts alike!