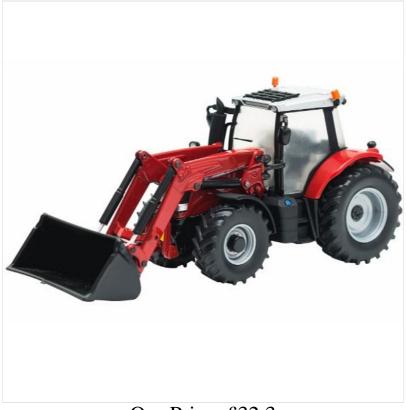

#### Britains Massey Ferguson 6616 Tractor & Loader 1:32 Scale

The Britains Massey Ferguson 6616 Tractor is an authentic 1:32 scale replica packed with play value.

Superbly detailed, it features visible hydraulics that raise and lower the front loader, with a bucket that tips independently for realistic action.

This set includes two additional interchangeable accessories, big tread tyres, and a working steering wheel.

The tow hitch is compatible with other 1:32 scale replica plastic farm vehicles and machinery.

Made from die-cast metal and precision-moulded durable plastic, it's designed for endless fun and lasting quality.

Approximate dimensions: L21 x H10 x W8.5cm.

Suitable for children & collectors aged 3 and up.