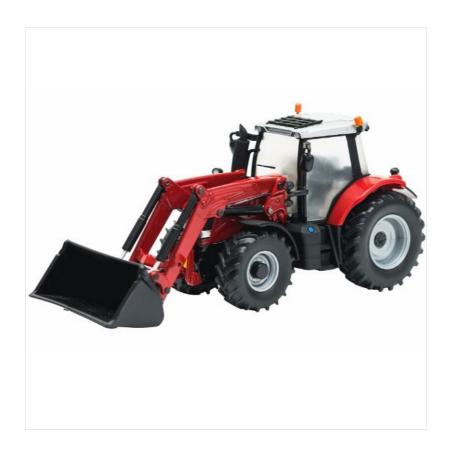

#### Britains Massey Ferguson 6616 Tractor & Loader 1:32 Scale

The Britains Massey Ferguson 6616 Tractor is an authentic 1:32 scale replica packed with play value.

Superbly detailed, it features visible hydraulics that raise and lower the front loader, with a bucket that tips independently for realistic action.

This set includes two additional interchangeable accessories, big tread tyres, and a working steering wheel.

The tow hitch is compatible with other 1:32 scale replica plastic farm vehicles and machinery.

Made from die-cast metal and precision-moulded durable plastic, it's designed for endless fun and lasting quality.

Approximate dimensions: L21 x H10 x W8.5cm.

Suitable for children & collectors aged 3 and up.