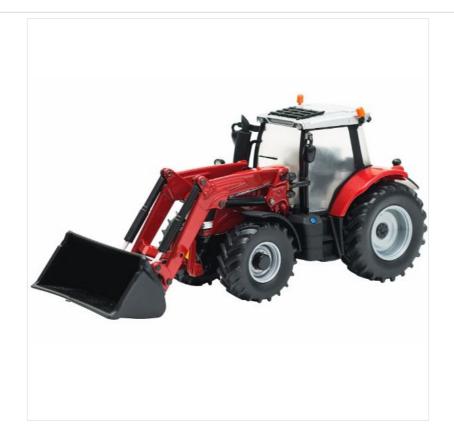

#### Britains Massey Ferguson 6616 Tractor & Loader 1:32 Scale

The Britains Massey Ferguson 6616 Tractor is an authentic 1:32 scale replica packed with play value.

Superbly detailed, it features visible hydraulics that raise and lower the front loader, with a bucket that tips independently for realistic action.

This set includes two additional interchangeable accessories, big tread tyres, and a working steering wheel.

The tow hitch is compatible with other 1:32 scale replica plastic farm vehicles and machinery.

Made from die-cast metal and precision-moulded durable plastic, it's designed for endless fun and lasting quality.

Approximate dimensions: L21 x H10 x W8.5cm.

Suitable for children & collectors aged 3 and up.