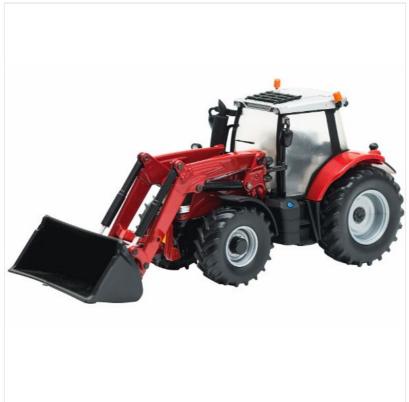

#### Britains Massey Ferguson 6616 Tractor & Loader 1:32 Scale

The Britains Massey Ferguson 6616 Tractor is an authentic 1:32 scale replica packed with play value.

Superbly detailed, it features visible hydraulics that raise and lower the front loader, with a bucket that tips independently for realistic action.

This set includes two additional interchangeable accessories, big tread tyres, and a working steering wheel.

The tow hitch is compatible with other 1:32 scale replica plastic farm vehicles and machinery.

Made from die-cast metal and precision-moulded durable plastic, it's designed for endless fun and lasting quality.

Approximate dimensions: L21 x H10 x W8.5cm.

Suitable for children & collectors aged 3 and up.