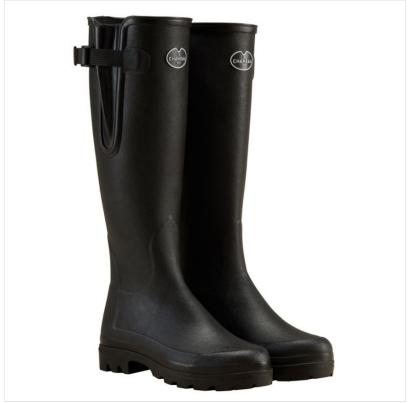

### Le Chameau Women's Vierzonord Neoprene Lined Boot Black

Making waves in a Brand New colourway, this iconic & best selling Field & Country boot is handcrafted on a women's Aluminium Last ensuring a comfort fit and elegant shape

Lined with fast drying 3mm Neoprene, the boot assures superior warmth in cold weather and is styled with an adjustable, waterproof gusset to deliver a snug fit around the calf and leg.

The combination of natural rubber & neoprene allows the boot to easily flex and reduce foot fatigue, whilst a shank reinforcement board offers greater stability and arch support.

Finished with an abrasion-resistant outsole delivering stable traction on uneven, slippery, muddy and soft terrain, the ultimate choice for Game Shooting, Gun Dog Training & Country Walking,

UK Sizes: 4(37) - 8(42).