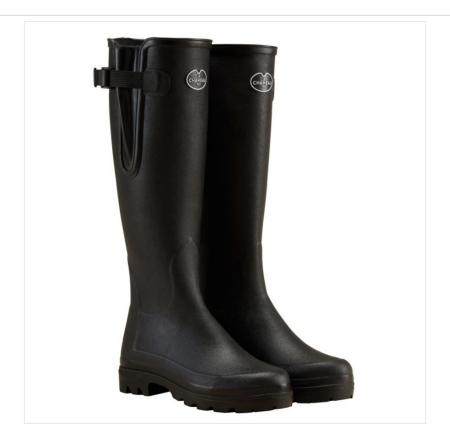

### Le Chameau Women's Vierzonord Neoprene Lined Boot Black

Making waves in a Brand New colourway, this iconic & best selling Field & Country boot is handcrafted on a women's Aluminium Last ensuring a comfort fit and elegant shape

Lined with fast drying 3mm Neoprene, the boot assures superior warmth in cold weather and is styled with an adjustable, waterproof gusset to deliver a snug fit around the calf and leg.

The combination of natural rubber & neoprene allows the boot to easily flex and reduce foot fatigue, whilst a shank reinforcement board offers greater stability and arch support.

Finished with an abrasion-resistant outsole delivering stable traction on uneven, slippery, muddy and soft terrain, the ultimate choice for Game Shooting, Gun Dog Training & Country Walking,

UK Sizes: 4(37) - 8(42).