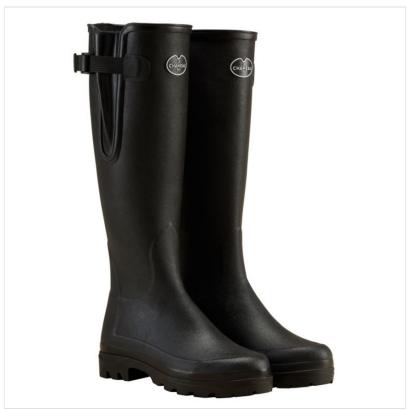

# Le Chameau Women's Vierzonord Neoprene Lined Boot Black 20-07115P

### Le Chameau Women's Vierzonord Neoprene Lined Boot Black

Making waves in a Brand New colourway, this iconic & best selling Field & Country boot is handcrafted on a women's Aluminium Last ensuring a comfort fit and elegant shape

Lined with fast drying 3mm Neoprene, the boot assures superior warmth in cold weather and is styled with an adjustable, waterproof gusset to deliver a snug fit around the calf and leg.

The combination of natural rubber & neoprene allows the boot to easily flex and reduce foot fatigue, whilst a shank reinforcement board offers greater stability and arch support.

Finished with an abrasion-resistant outsole delivering stable traction on uneven, slippery, muddy and soft terrain, the ultimate choice for Game Shooting, Gun Dog Training & Country Walking,

UK Sizes: 4(37) - 8(42).