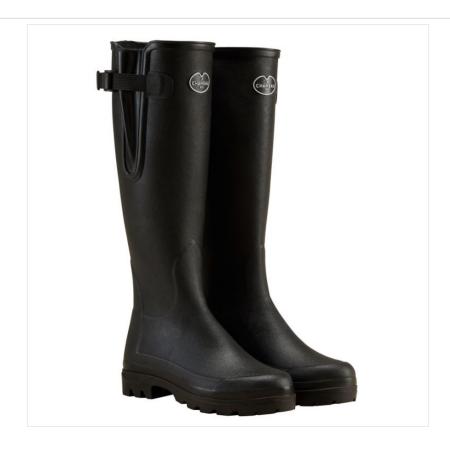

# Le Chameau Women's Vierzonord Neoprene Lined Boot Black 20-07115P

### Le Chameau Women's Vierzonord Neoprene Lined Boot Black

Making waves in a Brand New colourway, this iconic & best selling Field & Country boot is handcrafted on a women's Aluminium Last ensuring a comfort fit and elegant shape

Lined with fast drying 3mm Neoprene, the boot assures superior warmth in cold weather and is styled with an adjustable, waterproof gusset to deliver a snug fit around the calf and leg.

The combination of natural rubber & neoprene allows the boot to easily flex and reduce foot fatigue, whilst a shank reinforcement board offers greater stability and arch support.

Finished with an abrasion-resistant outsole delivering stable traction on uneven, slippery, muddy and soft terrain, the ultimate choice for Game Shooting, Gun Dog Training & Country Walking,

UK Sizes: 4(37) - 8(42).