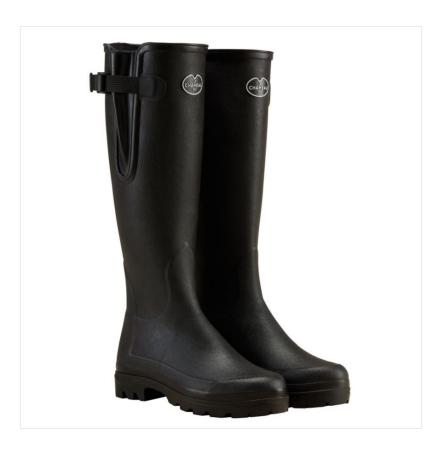

# Le Chameau Women's Vierzonord Neoprene Lined Boot Black 20-07115P

### Le Chameau Women's Vierzonord Neoprene Lined Boot Black

Making waves in a Brand New colourway, this iconic & best selling Field & Country boot is handcrafted on a women's Aluminium Last ensuring a comfort fit and elegant shape

Lined with fast drying 3mm Neoprene, the boot assures superior warmth in cold weather and is styled with an adjustable, waterproof gusset to deliver a snug fit around the calf and leg.

The combination of natural rubber & neoprene allows the boot to easily flex and reduce foot fatigue, whilst a shank reinforcement board offers greater stability and arch support.

Finished with an abrasion-resistant outsole delivering stable traction on uneven, slippery, muddy and soft terrain, the ultimate choice for Game Shooting, Gun Dog Training & Country Walking,

UK Sizes: 4(37) - 8(42).