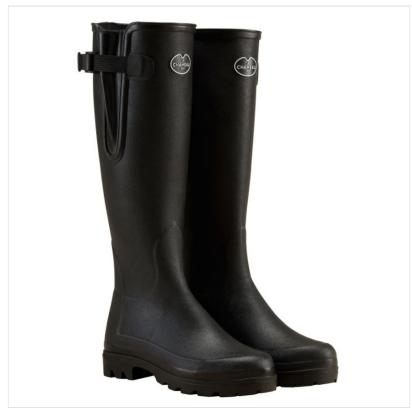

# Le Chameau Women's Vierzonord Neoprene Lined Boot Black 20-07115P

### Le Chameau Women's Vierzonord Neoprene Lined Boot Black

Making waves in a Brand New colourway, this iconic & best selling Field & Country boot is handcrafted on a women's Aluminium Last ensuring a comfort fit and elegant shape

Lined with fast drying 3mm Neoprene, the boot assures superior warmth in cold weather and is styled with an adjustable, waterproof gusset to deliver a snug fit around the calf and leg.

The combination of natural rubber & neoprene allows the boot to easily flex and reduce foot fatigue, whilst a shank reinforcement board offers greater stability and arch support.

Finished with an abrasion-resistant outsole delivering stable traction on uneven, slippery, muddy and soft terrain, the ultimate choice for Game Shooting, Gun Dog Training & Country Walking,

UK Sizes: 4(37) - 8(42).