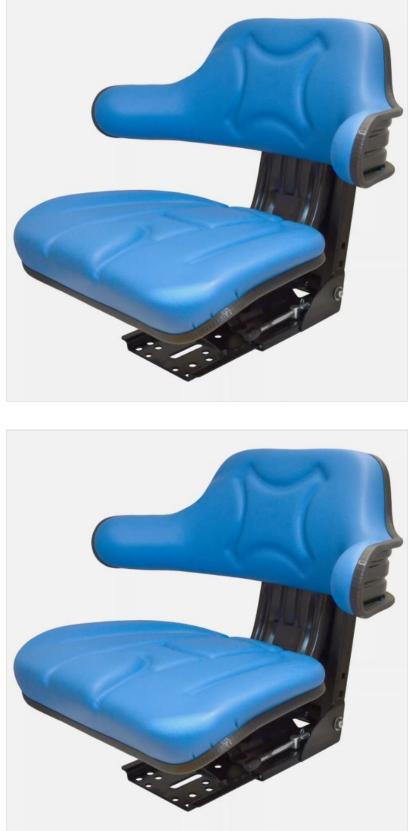

## Agriline Ford 10 Series Wraparound Mechanical Tractor Seat Blue

FM-6002

Our Price: £90

FM-6002

#### **Agriline Wraparound Mechanical Suspension Tractor Seat Blue**

Fitting AP/LP & Q Cabs, this wraparound tractor seat Seat boasts mechanical suspension and weight regulation between 50 to 120kg.

Fits Ford & Fordson Models:-1000 Series 2000, 3000, 4000, 5000, 7000