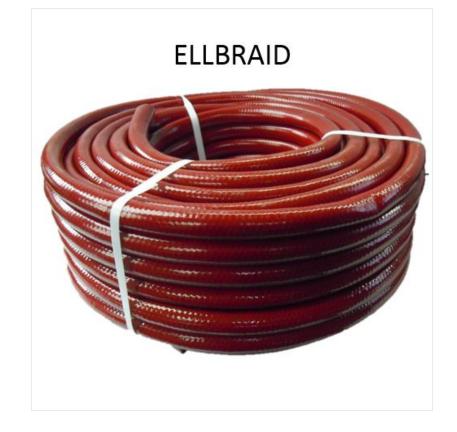

### Ellbraid Red Reinforced Braided Water Hose (25m x 1")

A high-quality braided water hose that is supplied for industrial-scale farmers worldwide, and one that is renowned for its flexibility, performance and reliability.

The design incorporates Copely's Spiralap technology for a longer lifespan and boasts a high burst strength, kink resistant, silicone & cadmium free.

Suitable for use at  $-15^{\circ}$ C to  $+60^{\circ}$ C.