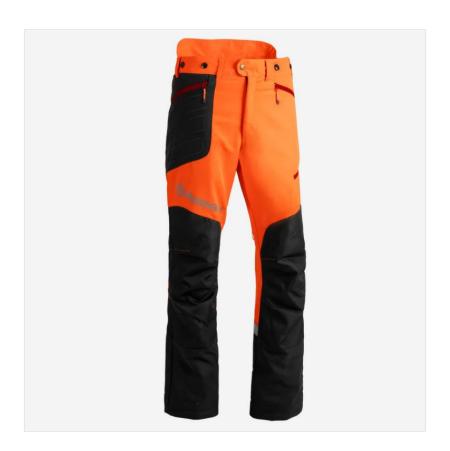

### **Husqvarna Technical Brushcutting & Trimmer Trousers**

These trousers are specifically designed for working long hours with a brushcutter or trimmer.

Crafted in a water repellent material on the front and on the side of the legs, the surface treated fabric simplifies cleaning when brushing wet grass.

They come reinforced on exposed areas to increase durability and lifespan and boast a pocket for extra hip padding as well as extra padding on the legs against gravel kick up.

The ergonomically pre-bent knees offer high movability plus Ventilation zippers placed on the back of the legs help to keep the temperature on a comfortable level.

Finished with Elastic fabric and adjustable buttons help to close the trousers tightly around the ankle, preventing ingress from snow and ticks.

High visibility approved to EN ISO 20471 Class 2.

Regular Fit.