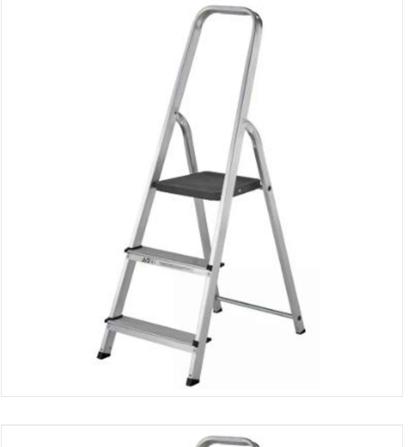

#### Youngman Atlas Lightweight 3 Tread Step Ladder

Designed to provide maximum comfort for the user, this 3 tread aluminium stepladder features a large platform that provides a secure & comfortable work area plus handrail for added stability.

Constructed with a platform height of 0.60m (1ft 11") to enable a safer working height @ approximately 2.35m (7ft 8"), this ladder is ideal choice for every day jobs around the worksite, home & garden.

Overall length: Closed 1.3m (4ft 3") | Open 1.21m (3ft 11").

Approved to the latest EN131 standard with 150kg Load capacity.